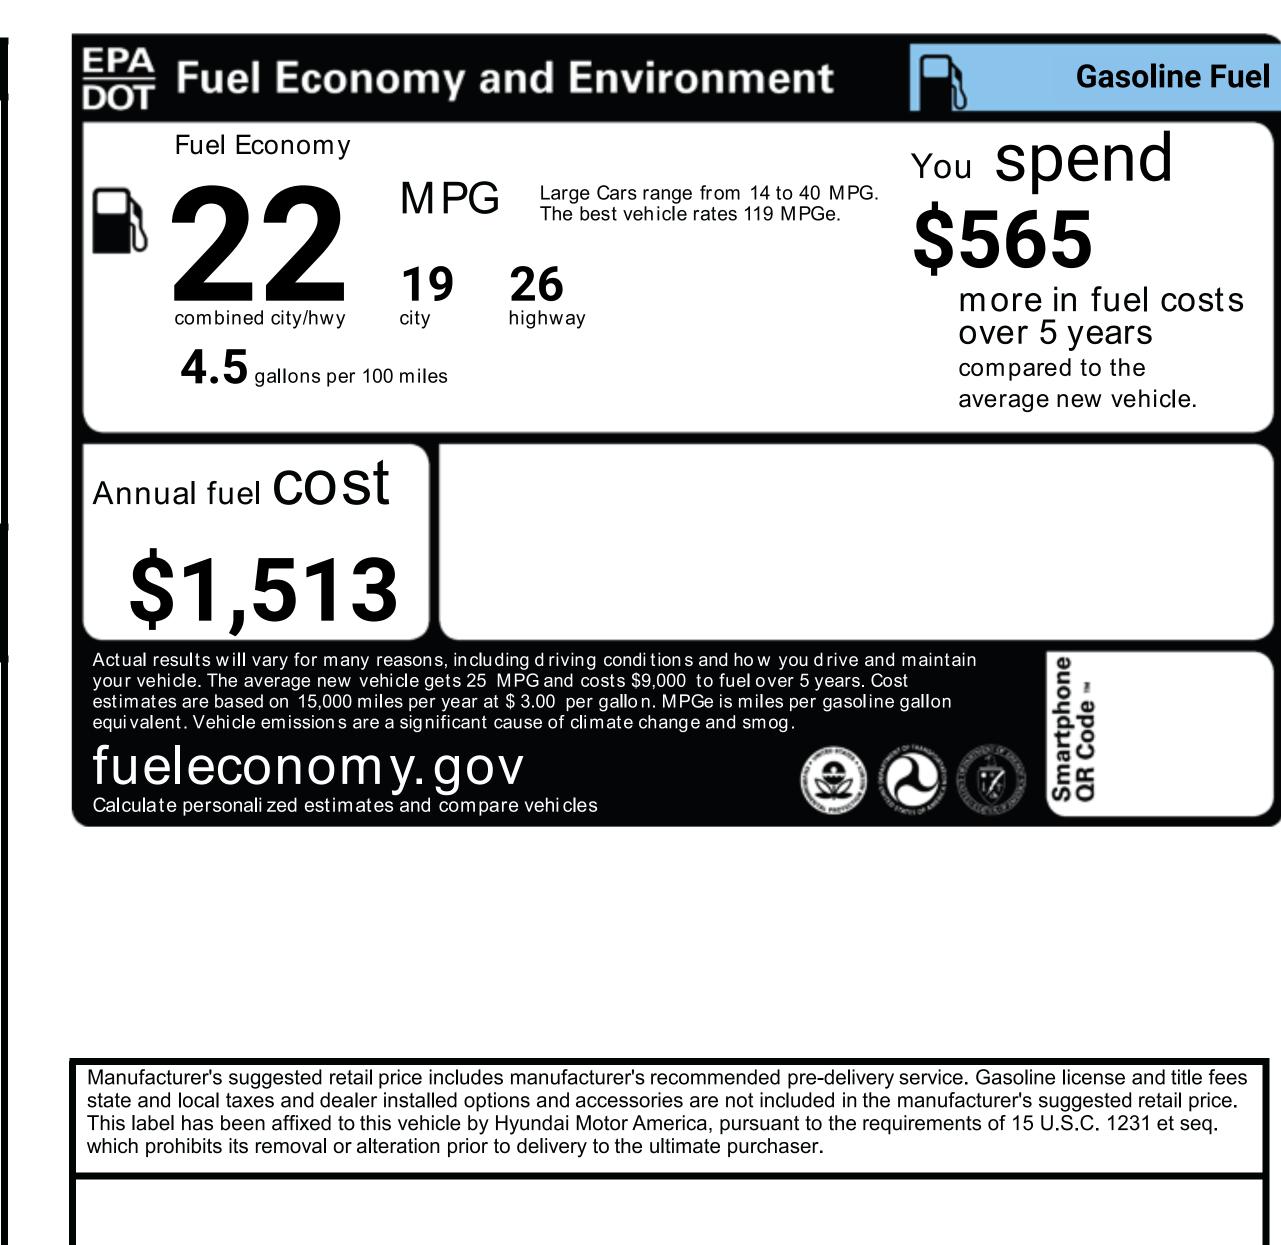

|                                                          | INCLUDED                                     |                                                                                                                                                         |

## **GOVERNMENT 5-STAR SAFETY RATINGS**

Based on the combined rating of frontal, side and rollover. of similar size and weight.

of similar size and weight.

e crash.

 $\star \star \star \star$ ) with 5 being the highest. Safety Administration (NHTSA). 1-888-327-4236

\$28,100.00

\$485.00 \$269.00 \$0.00 \$4,345.00 , HID headlamps w/auto high n button start, pwr rear door theft alarm system, , windshield wiper de-icer \$220.00 \$220.00

r fan, HD alternator



\$760.00 \$34,399.00 293

Α