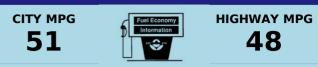

Actual mileage will vary with options, driving conditions, driving habits and vehicle's condition