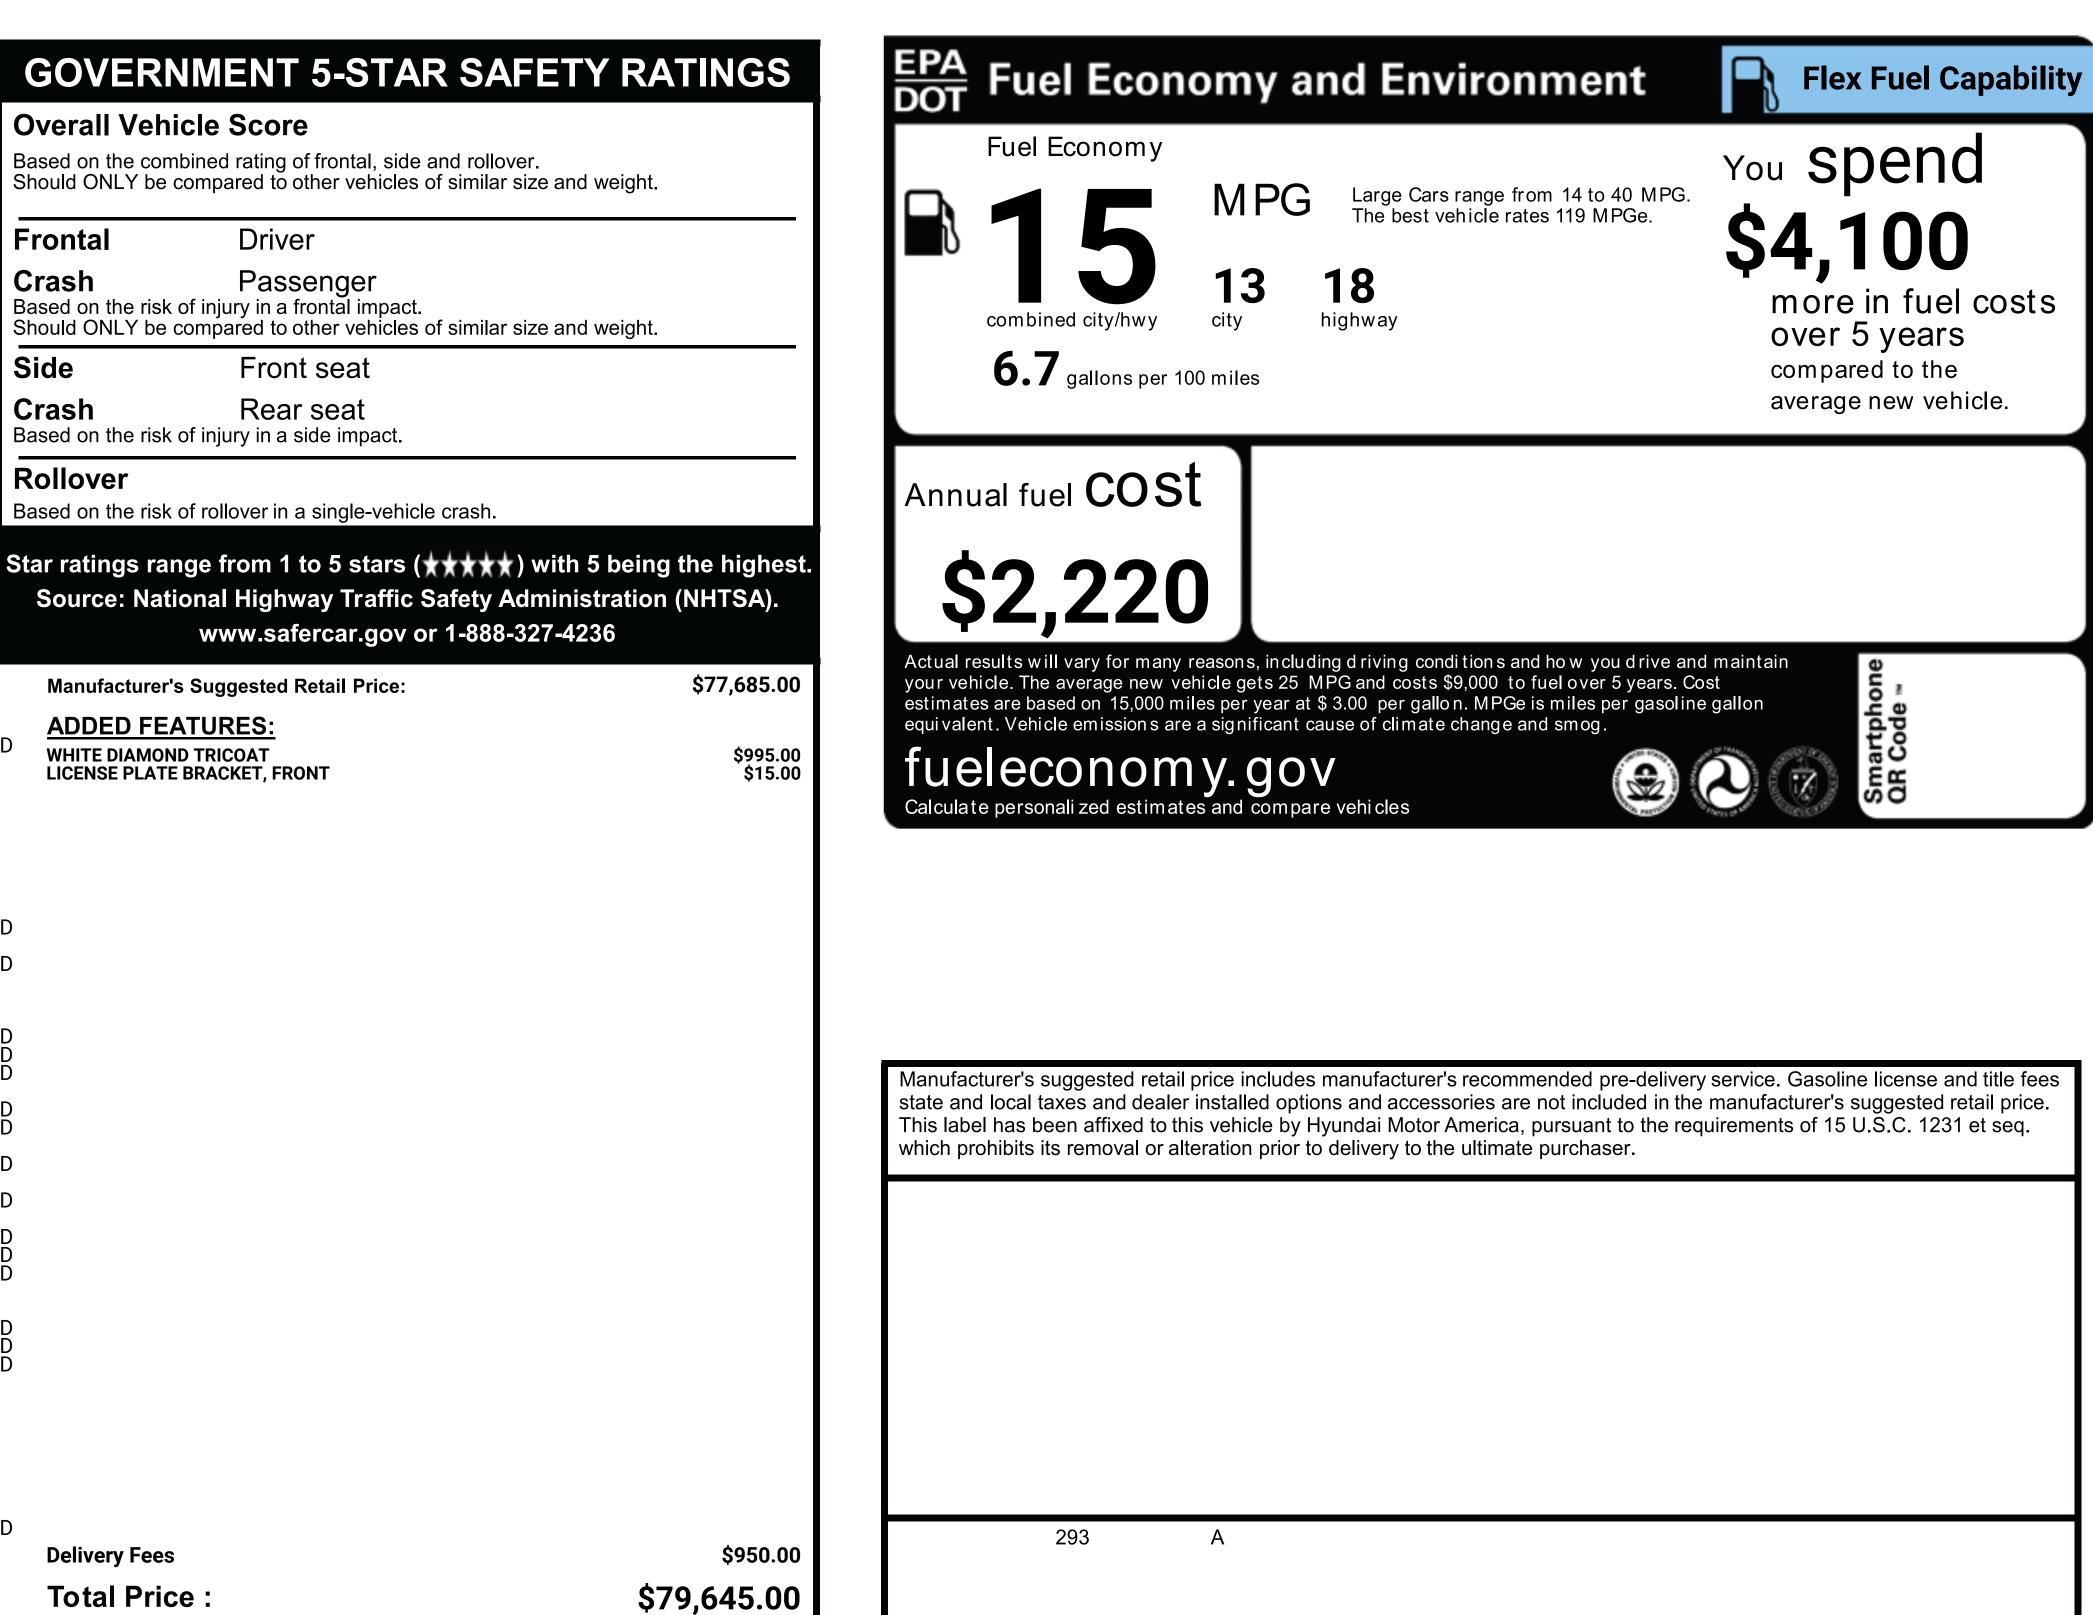

# **GOVERNMENT 5-STAR SAFETY RATINGS**

## **Overall Vehicle Score**

Based on the combined rating of frontal, side and rollover. Should ONLY be compared to other vehicles of similar size and weight.

Frontal

Side

Driver

Passenger Crash Based on the risk of injury in a frontal impact. Should ONLY be compared to other vehicles of similar size and weight.

Front seat

Rear seat Crash Based on the risk of injury in a side impact.

## Rollover

Based on the risk of rollover in a single-vehicle crash.

## Source: National Highway Traffic Safety Administration (NHTSA). www.safercar.gov or 1-888-327-4236

**STANDARD FEATURES: ENTERTAINMENT** 

Manufacturer's Suggested Retail Price:

### **ADDED FEATURES:**

WHITE DIAMOND TRICOAT LICENSE PLATE BRACKET, FRONT

| EN I ER I AINIVIEN I                                                                                                                                                                                                                                                                                                                                                                                                                                                                                                                                                                                                                                                                                                                                                                                                                                                                                       |                                  |
|------------------------------------------------------------------------------------------------------------------------------------------------------------------------------------------------------------------------------------------------------------------------------------------------------------------------------------------------------------------------------------------------------------------------------------------------------------------------------------------------------------------------------------------------------------------------------------------------------------------------------------------------------------------------------------------------------------------------------------------------------------------------------------------------------------------------------------------------------------------------------------------------------------|----------------------------------|
| <ul> <li>- XM NavTraffic is available in over 80 markets and works with your vehicle's navigation system to give you real-time traffic data right when you need it most - while you're driving. You'll avoid traffic tie-ups, save time and gas by getting alternate routes, and, in some cases, receive traffic speed and drive time information. Plus, you can use XM NavTraffic at the same time you're enjoying XM Radio. You'll find that once you start using XM NavTraffic, you won't want to drive without it (Requires a subscription sold separately by XM after trial period. Available only in select markets. For more information, see xmradio.com/navtraffic.)</li> <li>- Audio system feature, Bose 5.1 Cabin Surround Sound system with 10 speakers</li> <li>- Bluetooth for phone, personal cell phone connectivity to vehicle audio system and HMI (Human Machine Interface)</li> </ul> | INCLUDED<br>INCLUDED<br>INCLUDED |
| INTERIOR                                                                                                                                                                                                                                                                                                                                                                                                                                                                                                                                                                                                                                                                                                                                                                                                                                                                                                   |                                  |
| - Seat release, second row, power for tumble and fold<br>- Floor covering, color-keyed carpeting<br>- Steering wheel, power-tilt, color-keyed with wood and                                                                                                                                                                                                                                                                                                                                                                                                                                                                                                                                                                                                                                                                                                                                                | INCLUDED<br>INCLUDED<br>INCLUDED |
| leather-wrapped rim, locking<br>- Steering wheel, heated<br>- Steering wheel controls, mounted audio and Driver Information                                                                                                                                                                                                                                                                                                                                                                                                                                                                                                                                                                                                                                                                                                                                                                                | INCLUDED<br>INCLUDED             |
| Center controls<br>- Instrumentation, analog with speedometer, odometer, fuel level,                                                                                                                                                                                                                                                                                                                                                                                                                                                                                                                                                                                                                                                                                                                                                                                                                       | INCLUDED                         |
| engine temperature and tachometer<br>- Windows, power with driver and front passenger Express-Up/Down                                                                                                                                                                                                                                                                                                                                                                                                                                                                                                                                                                                                                                                                                                                                                                                                      | INCLUDED                         |
| and lockout features<br>- Pedals, power-adjustable for accelerator and brake<br>- Remote vehicle start<br>- Cruise control, electronic with set and resume speed                                                                                                                                                                                                                                                                                                                                                                                                                                                                                                                                                                                                                                                                                                                                           | INCLUDED<br>INCLUDED<br>INCLUDED |
| SAFETY                                                                                                                                                                                                                                                                                                                                                                                                                                                                                                                                                                                                                                                                                                                                                                                                                                                                                                     |                                  |
| <ul> <li>Brakes, 4-wheel antilock, 4-wheel disc, VAC power</li> <li>Daytime Running Lamps with automatic exterior lamp control</li> <li>Air bags, head curtain side-impact, first, second and third row outboard seating positions with rollover sensor (Head curtain side air bags are designed to help reduce the risk of head and neck</li> </ul>                                                                                                                                                                                                                                                                                                                                                                                                                                                                                                                                                       | INCLUDED<br>INCLUDED<br>INCLUDED |
| injuries to front and outboard rear seat occupants on the near side<br>of certain side-impact collisions. Always use safety belts and the<br>correct child restraints for your childs age and size, even in vehicles<br>equipped with air bags. Children are safer when properly secured in<br>a rear seat. See the vehicles Owners Manual and child safety seat<br>instructions for more safety information.)<br>- Air bags, seat-mounted side-impact, driver and right-front<br>passenger for thorax and pelvic protection (Always use safety belts<br>and the correct child restraints for your child's age and size. Even in<br>vehicles equipped with air bags and the Passenger Sensing System,<br>children are safer when properly secured in a rear seat in the<br>appropriate infant, child or booster seat. Never place a rear-facing                                                            | INCLUDED                         |