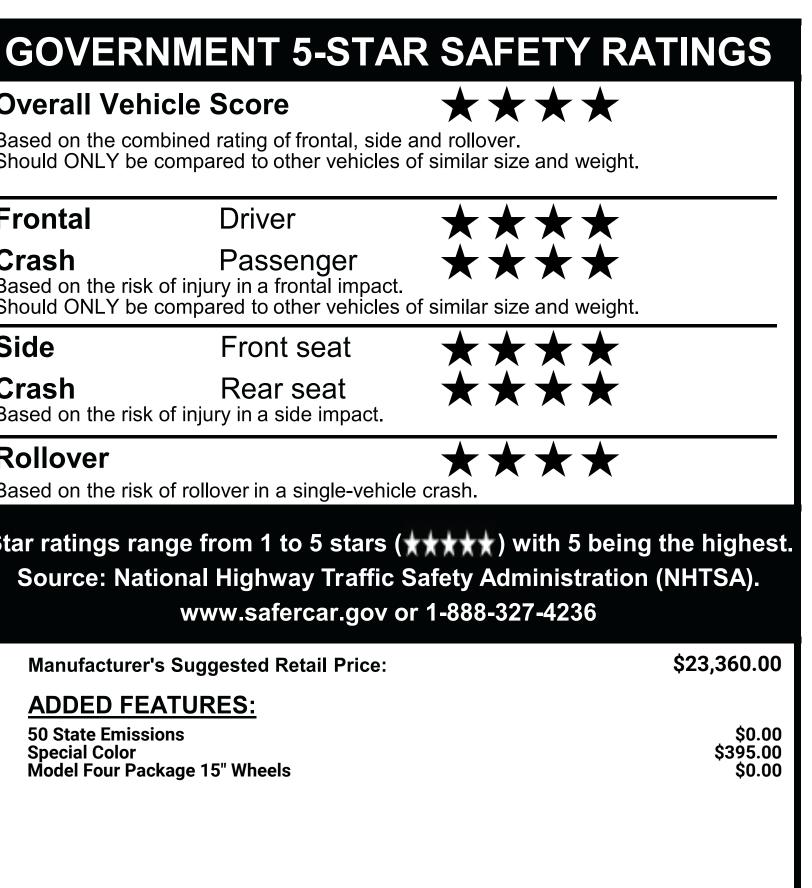

Affix FULL Label to driver side Left-Rear.

|                                                                                                                                                                                                                                                                                                                                                                                                                                                                                                                                                                                                                                                                                                                                                                                                                                                                                                                                                                                                                                                                                   |                                   |                                                                | <b>Overall Vehicle Score</b><br>Based on the combined rating of frontal, side and<br>Should ONLY be compared to other vehicles of side |                                                                                |  |
|-----------------------------------------------------------------------------------------------------------------------------------------------------------------------------------------------------------------------------------------------------------------------------------------------------------------------------------------------------------------------------------------------------------------------------------------------------------------------------------------------------------------------------------------------------------------------------------------------------------------------------------------------------------------------------------------------------------------------------------------------------------------------------------------------------------------------------------------------------------------------------------------------------------------------------------------------------------------------------------------------------------------------------------------------------------------------------------|-----------------------------------|----------------------------------------------------------------|----------------------------------------------------------------------------------------------------------------------------------------|--------------------------------------------------------------------------------|--|
| VIN:<br>MODEL:<br>ENGINE:<br>PORT OF ENTRY:<br>EXTERIOR COLOR:<br>INTERIOR/SEAT COLOR:<br>TRANSPORT:<br>ACCESSORY WEIGHT:                                                                                                                                                                                                                                                                                                                                                                                                                                                                                                                                                                                                                                                                                                                                                                                                                                                                                                                                                         | JTDKDTB36D1534982                 |                                                                | Frontal                                                                                                                                | Driver                                                                         |  |
|                                                                                                                                                                                                                                                                                                                                                                                                                                                                                                                                                                                                                                                                                                                                                                                                                                                                                                                                                                                                                                                                                   |                                   |                                                                |                                                                                                                                        | Passenger<br>injury in a frontal impact.<br>mpared to other vehicles of si     |  |
|                                                                                                                                                                                                                                                                                                                                                                                                                                                                                                                                                                                                                                                                                                                                                                                                                                                                                                                                                                                                                                                                                   | MOONGLOW(0082)                    |                                                                | Side                                                                                                                                   | Front seat                                                                     |  |
|                                                                                                                                                                                                                                                                                                                                                                                                                                                                                                                                                                                                                                                                                                                                                                                                                                                                                                                                                                                                                                                                                   | BLACK<br>TRUCK<br>16 lbs./ 7 kgs. |                                                                | <b>Crash</b><br>Based on the risk of                                                                                                   | Rear seat                                                                      |  |
|                                                                                                                                                                                                                                                                                                                                                                                                                                                                                                                                                                                                                                                                                                                                                                                                                                                                                                                                                                                                                                                                                   |                                   |                                                                | <b>Rollover</b><br>Based on the risk of                                                                                                | rollover in a single-vehicle cra                                               |  |
|                                                                                                                                                                                                                                                                                                                                                                                                                                                                                                                                                                                                                                                                                                                                                                                                                                                                                                                                                                                                                                                                                   |                                   |                                                                |                                                                                                                                        | je from 1 to 5 stars (★★<br>nal Highway Traffic Safe<br>www.safercar.gov or 1- |  |
| STANDARD FEATURES:                                                                                                                                                                                                                                                                                                                                                                                                                                                                                                                                                                                                                                                                                                                                                                                                                                                                                                                                                                                                                                                                |                                   |                                                                | Manufacturer's                                                                                                                         | Suggested Retail Price:                                                        |  |
| <ul> <li>SAFETY <ul> <li>Star Safety System: VSC, TRAC, ABS, Elect Brake-Force Distrib.</li> <li>(EBD), Brake Assist(BA) &amp; Smart Stop Technology (SST)</li> <li>9 Airbags: Dr &amp; Fr Pass Adv Airbag Sys, Dr &amp; Fr Pass Seat-Mounted Side Airbags, Dr Knee Airbag, Dr &amp; Fr Pass Seat Cushion Airbags, Fr &amp; Rear Side Curtain Airbags</li> <li>Driver &amp; Front Pass Adv WIL Seats</li> <li>LATCH(Lwr Anchor &amp; Tethers for CHildren) for Outboard Rear Seating Positions Only</li> <li>Eng Immobilizer, Tire Press Monitor Sys</li> </ul> </li> <li>INTERIOR <ul> <li>Auto Climate Control</li> <li>Display Audio w/Navigation &amp; Entune: 6.1" Touch-Screen, AM/FM/CD w/MP3/WMA, 6 Spkrs, SXM Radio w/90-day Trial, HD Radio w/iTunes Tagging, Aux Jack, USB, Bluetooth, Adv Voice Recognition</li> <li>3.5-in. TFT MID &amp; Touch Tracer Display</li> <li>Power Windows w/Dr-Side Auto Up/Down</li> <li>Smart Key System w/Push Button Start</li> <li>SofTex-Trimmed Heated Fr Seats: 6-way Adj Dr Seat, 4-Way Adj Fr Pass Seat</li> </ul> </li> </ul> |                                   | INCLUDE<br>INCLUDE                                             | 50 State Emission                                                                                                                      | S                                                                              |  |
|                                                                                                                                                                                                                                                                                                                                                                                                                                                                                                                                                                                                                                                                                                                                                                                                                                                                                                                                                                                                                                                                                   |                                   | INCLUDE<br>INCLUDE                                             | D                                                                                                                                      |                                                                                |  |
|                                                                                                                                                                                                                                                                                                                                                                                                                                                                                                                                                                                                                                                                                                                                                                                                                                                                                                                                                                                                                                                                                   |                                   | INCLUDED                                                       |                                                                                                                                        |                                                                                |  |
|                                                                                                                                                                                                                                                                                                                                                                                                                                                                                                                                                                                                                                                                                                                                                                                                                                                                                                                                                                                                                                                                                   |                                   | INCLUDE<br>INCLUDE                                             |                                                                                                                                        |                                                                                |  |
|                                                                                                                                                                                                                                                                                                                                                                                                                                                                                                                                                                                                                                                                                                                                                                                                                                                                                                                                                                                                                                                                                   |                                   | INCLUDE<br>INCLUDE<br>INCLUDE<br>INCLUDE                       | D<br>D                                                                                                                                 |                                                                                |  |
| - 60/40 Split Fold-down Rear Seats<br>- SofTex-Trimmed Steering Wheel w/Controls<br>- Cruise Control<br>- Center Console w/Armrest & Storage                                                                                                                                                                                                                                                                                                                                                                                                                                                                                                                                                                                                                                                                                                                                                                                                                                                                                                                                      |                                   | INCLUDE<br>INCLUDE<br>INCLUDE<br>INCLUDE                       | D<br>D                                                                                                                                 |                                                                                |  |
| - Halogen Headlights, DRL w/On/Off switch                                                                                                                                                                                                                                                                                                                                                                                                                                                                                                                                                                                                                                                                                                                                                                                                                                                                                                                                                                                                                                         |                                   | INCLUDE                                                        | D                                                                                                                                      |                                                                                |  |
| <ul> <li>Integrated Fog Lights</li> <li>Rear Combo Lights w/LED Stop Lights</li> <li>Color-Keyed Heated Power Outside Mirrors</li> <li>Door Handles w/Touch-Sensor Lock/Unlock</li> <li>Rr Splr w/LED Cntr High-Mount Stop Light</li> </ul>                                                                                                                                                                                                                                                                                                                                                                                                                                                                                                                                                                                                                                                                                                                                                                                                                                       |                                   | INCLUDE<br>INCLUDE<br>INCLUDE<br>INCLUDE<br>INCLUDE            | D<br>D<br>D<br>D                                                                                                                       |                                                                                |  |
|                                                                                                                                                                                                                                                                                                                                                                                                                                                                                                                                                                                                                                                                                                                                                                                                                                                                                                                                                                                                                                                                                   |                                   |                                                                |                                                                                                                                        |                                                                                |  |
| - Hybrid Synergy Drive System, SULEV<br>- 1.5L Alum DOHC 16V with VVT-i<br>- EV/ECO Modes, ECVT<br>- 15-in. Alloy Wheels w/P175/65R15 Tires<br>- Electric Power Steering (EPS)<br>- Ventilated Front Disc/Rear Drum Brakes                                                                                                                                                                                                                                                                                                                                                                                                                                                                                                                                                                                                                                                                                                                                                                                                                                                        |                                   | INCLUDE<br>INCLUDE<br>INCLUDE<br>INCLUDE<br>INCLUDE<br>INCLUDE | D<br>D<br>D<br>D                                                                                                                       |                                                                                |  |