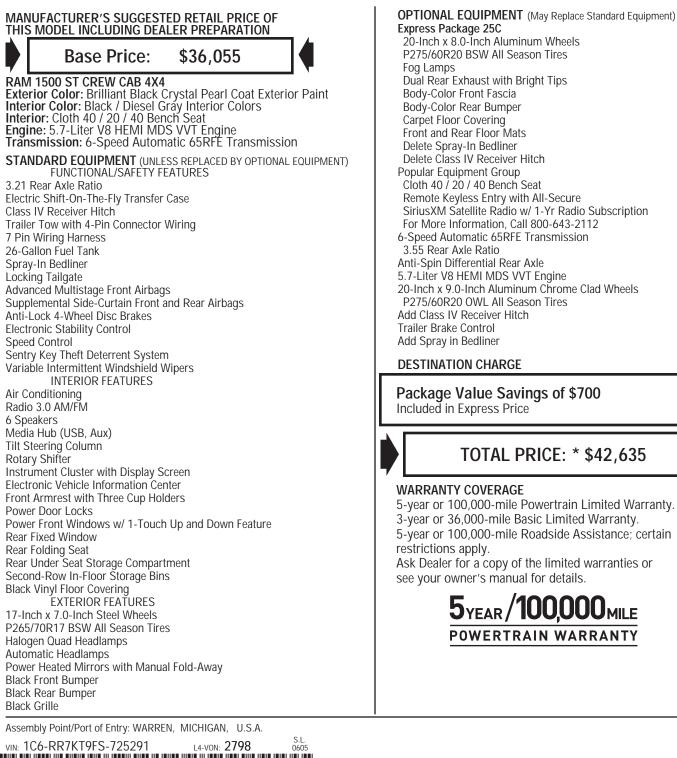

## **2015 MODEL YEAR** RAM 1500 EXPRESS CREW CAB 4X4

THIS VEHICLE IS MANUFACTURED TO MEET SPECIFIC UNITED STATES REQUIREMENTS. THIS VEHICLE IS NOT MANUFACTURED FOR SALE OR REGISTRATION OUTSIDE OF THE UNITED STATES.

THIS LABEL IS ADDED TO THIS VEHICLE TO COMPLY WITH FEDERAL LAW. THE LABEL CANNOT BE REMOVED OR ALTERED PRIOR TO DELIVERY TO THE ULTIMATE PURCHASER.

STATE AND/OR LOCAL TAXES IF ANY, LICENSE AND TITLE FEES AND DEALER SUPPLIED AND INSTALLED OPTIONS AND ACCESSORIES ARE NOT INCLUDED IN THIS PRICE. DISCOUNT, IF ANY, IS BASED ON PRICE OF OPTIONS IF PURCHASED SEPARATELY.

For more information visit: www.ramtrucks.com or call 1-866-RAMINFO

\$1,760

\$535

\$325

\$575

\$335 \$230

\$475

\$1,195

\$1,150

Source: National Highway Traffic Safety Administration (NHTSA) www.safercar.gov or 1-888-327-4236

The safety ratings above are based on Federal Government tests of particular vehicles equipped with certain features and options. The performance of this vehicle may differ