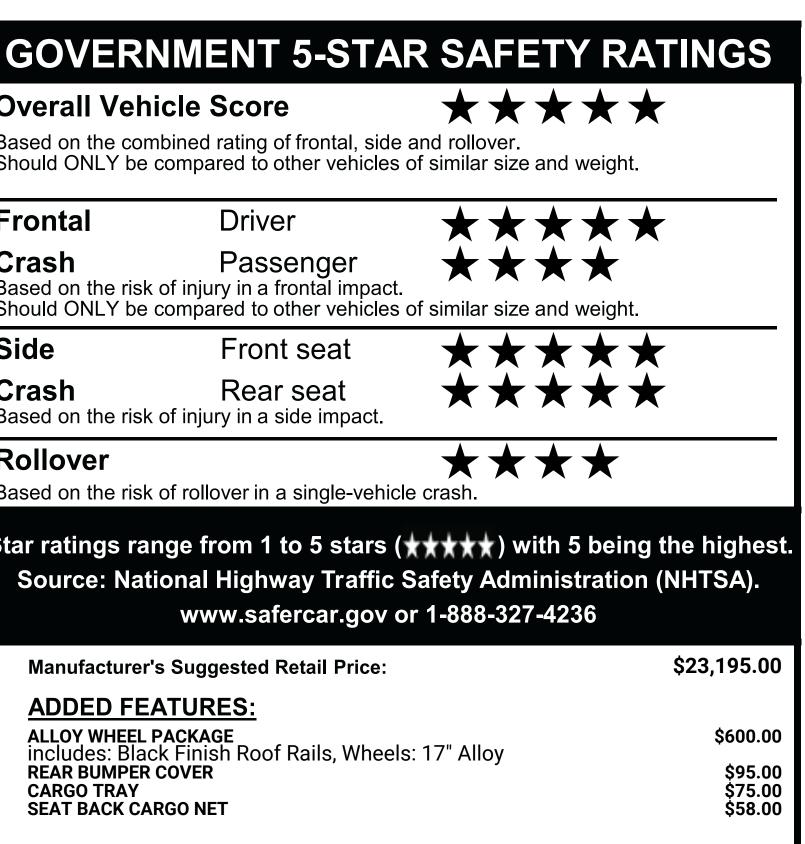

Affix FULL Label to driver side Left-Rear

|                                                                                                                                                                                                                                                                                                                                                                                                                                                                                                |                                                                       |         | Based on the c                                        | <b>hicle Score</b><br>ombined rating of frontal, side a<br>e compared to other vehicles o  |
|------------------------------------------------------------------------------------------------------------------------------------------------------------------------------------------------------------------------------------------------------------------------------------------------------------------------------------------------------------------------------------------------------------------------------------------------------------------------------------------------|-----------------------------------------------------------------------|---------|-------------------------------------------------------|--------------------------------------------------------------------------------------------|
| VIN:<br>MODEL:<br>ENGINE:<br>PORT OF ENTRY:<br>EXTERIOR COLOR:<br>INTERIOR/SEAT COLOR:<br>TRANSPORT:<br>ACCESSORY WEIGHT:                                                                                                                                                                                                                                                                                                                                                                      | JF2SJABC3FH452538<br>FORESTER<br>2.5 LITERS 4 CYLINDER ENGI           | NE      | Frontal<br>Crash<br>Based on the ris<br>Should ONLY b | Driver<br>Passenger<br>sk of injury in a frontal impact.<br>e compared to other vehicles o |
|                                                                                                                                                                                                                                                                                                                                                                                                                                                                                                | SATIN WHITE PEARL<br>GRAY<br>TRUCK                                    |         | Side<br>Crash<br>Based on the ris                     | Front seat<br>Rear seat<br>sk of injury in a side impact.                                  |
|                                                                                                                                                                                                                                                                                                                                                                                                                                                                                                | 16 lbs./ 7 kgs.                                                       |         | Rollover<br>Based on the ris                          | sk of rollover in a single-vehicle                                                         |
|                                                                                                                                                                                                                                                                                                                                                                                                                                                                                                |                                                                       |         |                                                       | ange from 1 to 5 stars (<br>ational Highway Traffic S<br>www.safercar.gov o                |
| STANDARD FEATURES:                                                                                                                                                                                                                                                                                                                                                                                                                                                                             |                                                                       |         | Manufacture                                           | er's Suggested Retail Price:                                                               |
| <ul> <li>ENTERTAINMENT</li> <li>Radio: AM/FM Stereo w/Single Disc CD Player<br/>includes: MP3/WMA file capability, Radio Broadcast Data System<br/>(RBDS), Bluetooth audio streaming connectivity, Bluetooth<br/>hands-free phone connectivity, iPod control capability, USB port,<br/>3.5mm auxiliary input jack, 4 speakers and roof mounted antenna</li> <li>Radio w/Clock, Speed Compensated Volume Control and Steering<br/>Wheel Controls</li> <li>1 LCD Monitor In The Front</li> </ul> |                                                                       | INCLUDE |                                                       | ack Finish Roof Rails, Wheels<br><b>R COVER</b>                                            |
|                                                                                                                                                                                                                                                                                                                                                                                                                                                                                                |                                                                       | INCLUDE | SEAT BACK                                             |                                                                                            |
|                                                                                                                                                                                                                                                                                                                                                                                                                                                                                                |                                                                       |         |                                                       |                                                                                            |
| INTERIOR<br>- Front Bucket Seats<br>includes: height adjustable driver seat and passenger front seat                                                                                                                                                                                                                                                                                                                                                                                           |                                                                       | INCLUDE | )                                                     |                                                                                            |
| <ul> <li>Front Bucket Seats<br/>includes: height adjustable driv</li> </ul>                                                                                                                                                                                                                                                                                                                                                                                                                    | er seat and passenger front seat                                      | INCLUDE |                                                       |                                                                                            |
| <ul> <li>Front Bucket Seats<br/>includes: height adjustable driv<br/>back pocket</li> <li>6-Way Driver Seat</li> </ul>                                                                                                                                                                                                                                                                                                                                                                         |                                                                       |         | )                                                     |                                                                                            |
| <ul> <li>Front Bucket Seats<br/>includes: height adjustable driv<br/>back pocket</li> <li>6-Way Driver Seat<br/>includes: Manual Recline and F</li> </ul>                                                                                                                                                                                                                                                                                                                                      | ore/Aft Movement                                                      | INCLUDE | )                                                     |                                                                                            |
| <ul> <li>Front Bucket Seats<br/>includes: height adjustable driv<br/>back pocket</li> <li>6-Way Driver Seat</li> </ul>                                                                                                                                                                                                                                                                                                                                                                         | ore/Aft Movement<br>ore/Aft Movement<br>ng Fold Forward Seatback Rear | INCLUDE | )<br>)<br>)                                           |                                                                                            |