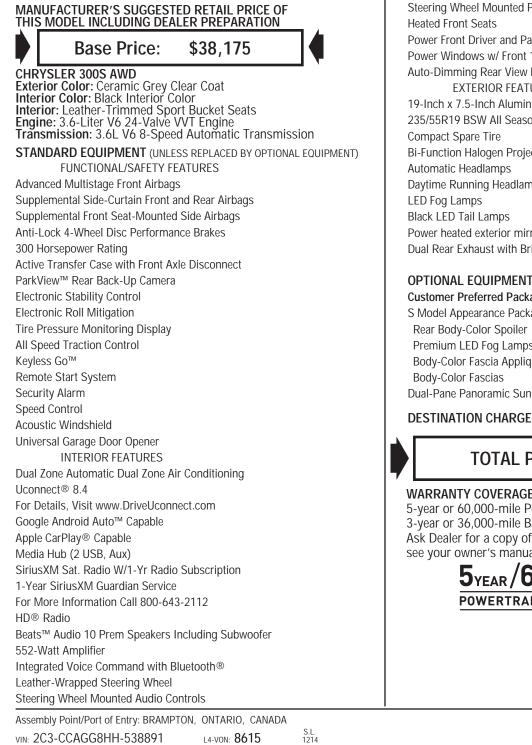

## CHRYSLER

## 2 0 1 **300S AWD**

THIS VEHICLE IS MANUFACTURED TO MEET SPECIFIC UNITED STATES REQUIREMENTS. THIS VEHICLE IS NOT MANUFACTURED FOR SALE OR REGISTRATION OUTSIDE OF THE UNITED STATES.

Steering Wheel Mounted Paddle Shifters Power Front Driver and Passenger Seats Power Windows w/ Front 1-Touch Up and Down Feature Auto-Dimming Rear View Mirror EXTERIOR FEATURES 19-Inch x 7.5-Inch Aluminum Hyper Black Wheels 235/55R19 BSW All Season Performance Tires **Bi-Function Halogen Projector Headlamps** Daytime Running Headlamps Power heated exterior mirrors Dual Rear Exhaust with Bright Tips

## **OPTIONAL EQUIPMENT** (May Replace Standard Equipment) Customer Preferred Package 22G S Model Appearance Package \$1,295 Rear Body-Color Spoiler Premium LED Fog Lamps Body-Color Fascia Applique \$1,795 Dual-Pane Panoramic Sunroof \$1,095

TOTAL PRICE: \* \$42,360

WARRANTY COVERAGE 5-year or 60,000-mile Powertrain Limited Warranty. 3-year or 36,000-mile Basic Limited Warranty. Ask Dealer for a copy of the limited warranties or see your owner's manual for details.  $5_{YEAR}/60,000_{MILE}$ **POWERTRAIN WARRANTY** 