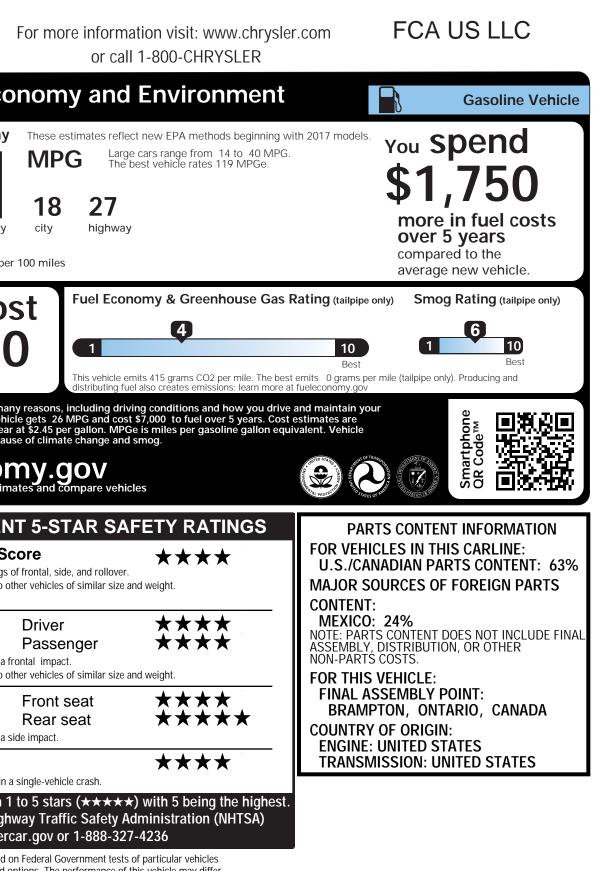

equipped with certain features and options. The performance of this vehicle may differ Bumper Performance

This vehicle is equipped with bumper systems that can withstand a frontal barrier impact speed of 2.5 miles per hour and a rear barrier impact speed of 2.5 miles per hour with no more damage than allowed by the Federal bumper standard. The Federal bumper standard allows damage to the bumpers and attaching hardware and specifies barrier tests to be conducted at 2.5 miles per hour.