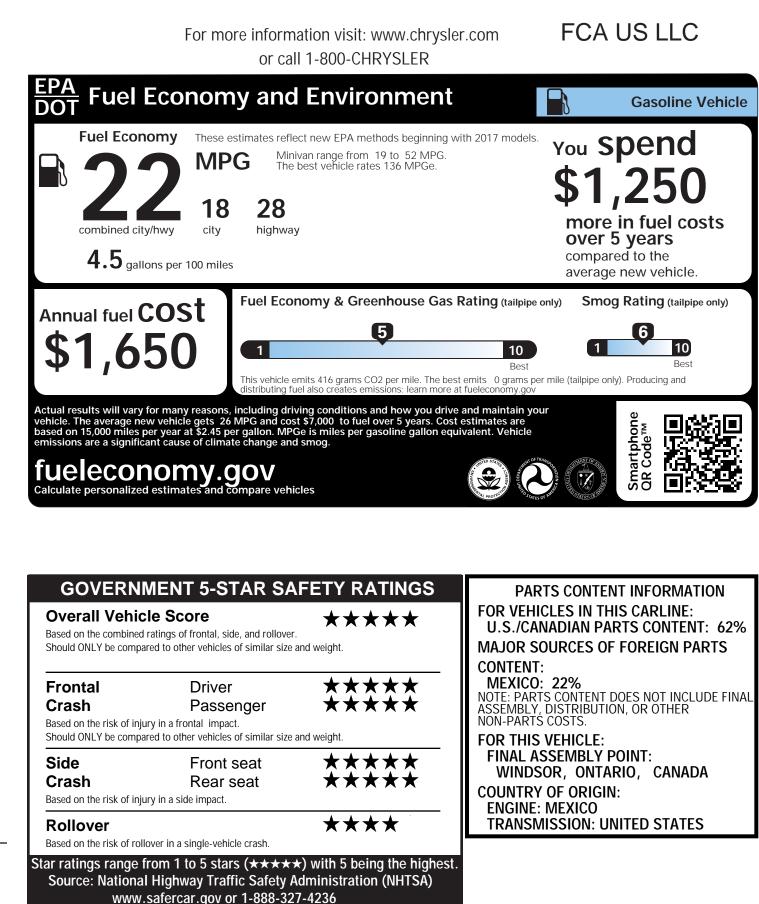

The safety ratings above are based on Federal Government tests of particular vehicles equipped with certain features and options. The performance of this vehicle may differ