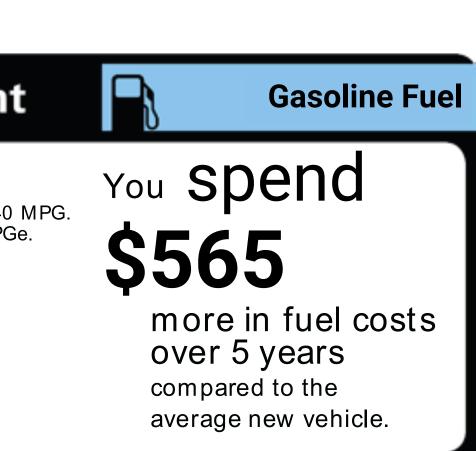

# **EPA** DOT Fuel Economy and Environment Fuel Economy Large Cars range from 14 to 40 MPG. MPG The best vehicle rates 119 MPGe. 19 27 city combined city/hwy highway **4.5** gallons per 100 miles Annual fuel COSt **\$1,513** Actual results will vary for many reasons, including driving conditions and how you drive and maintain your vehicle. The average new vehicle gets 25 MPG and costs \$9,000 to fuel over 5 years. Cost estimates are based on 15,000 miles per year at \$ 3.00 per gallon. MPGe is miles per gasoline gallon equivalent. Vehicle emissions are a significant cause of climate change and smog. fueleconomy.gov Calculate personalized estimates and compare vehicles Manufacturer's suggested retail price includes manufacturer's recommended pre-delivery service. Gasoline license and title fees state and local taxes and dealer installed options and accessories are not included in the manufacturer's suggested retail price. This label has been affixed to this vehicle by Hyundai Motor America, pursuant to the requirements of 15 U.S.C. 1231 et seq. which prohibits its removal or alteration prior to delivery to the ultimate purchaser.