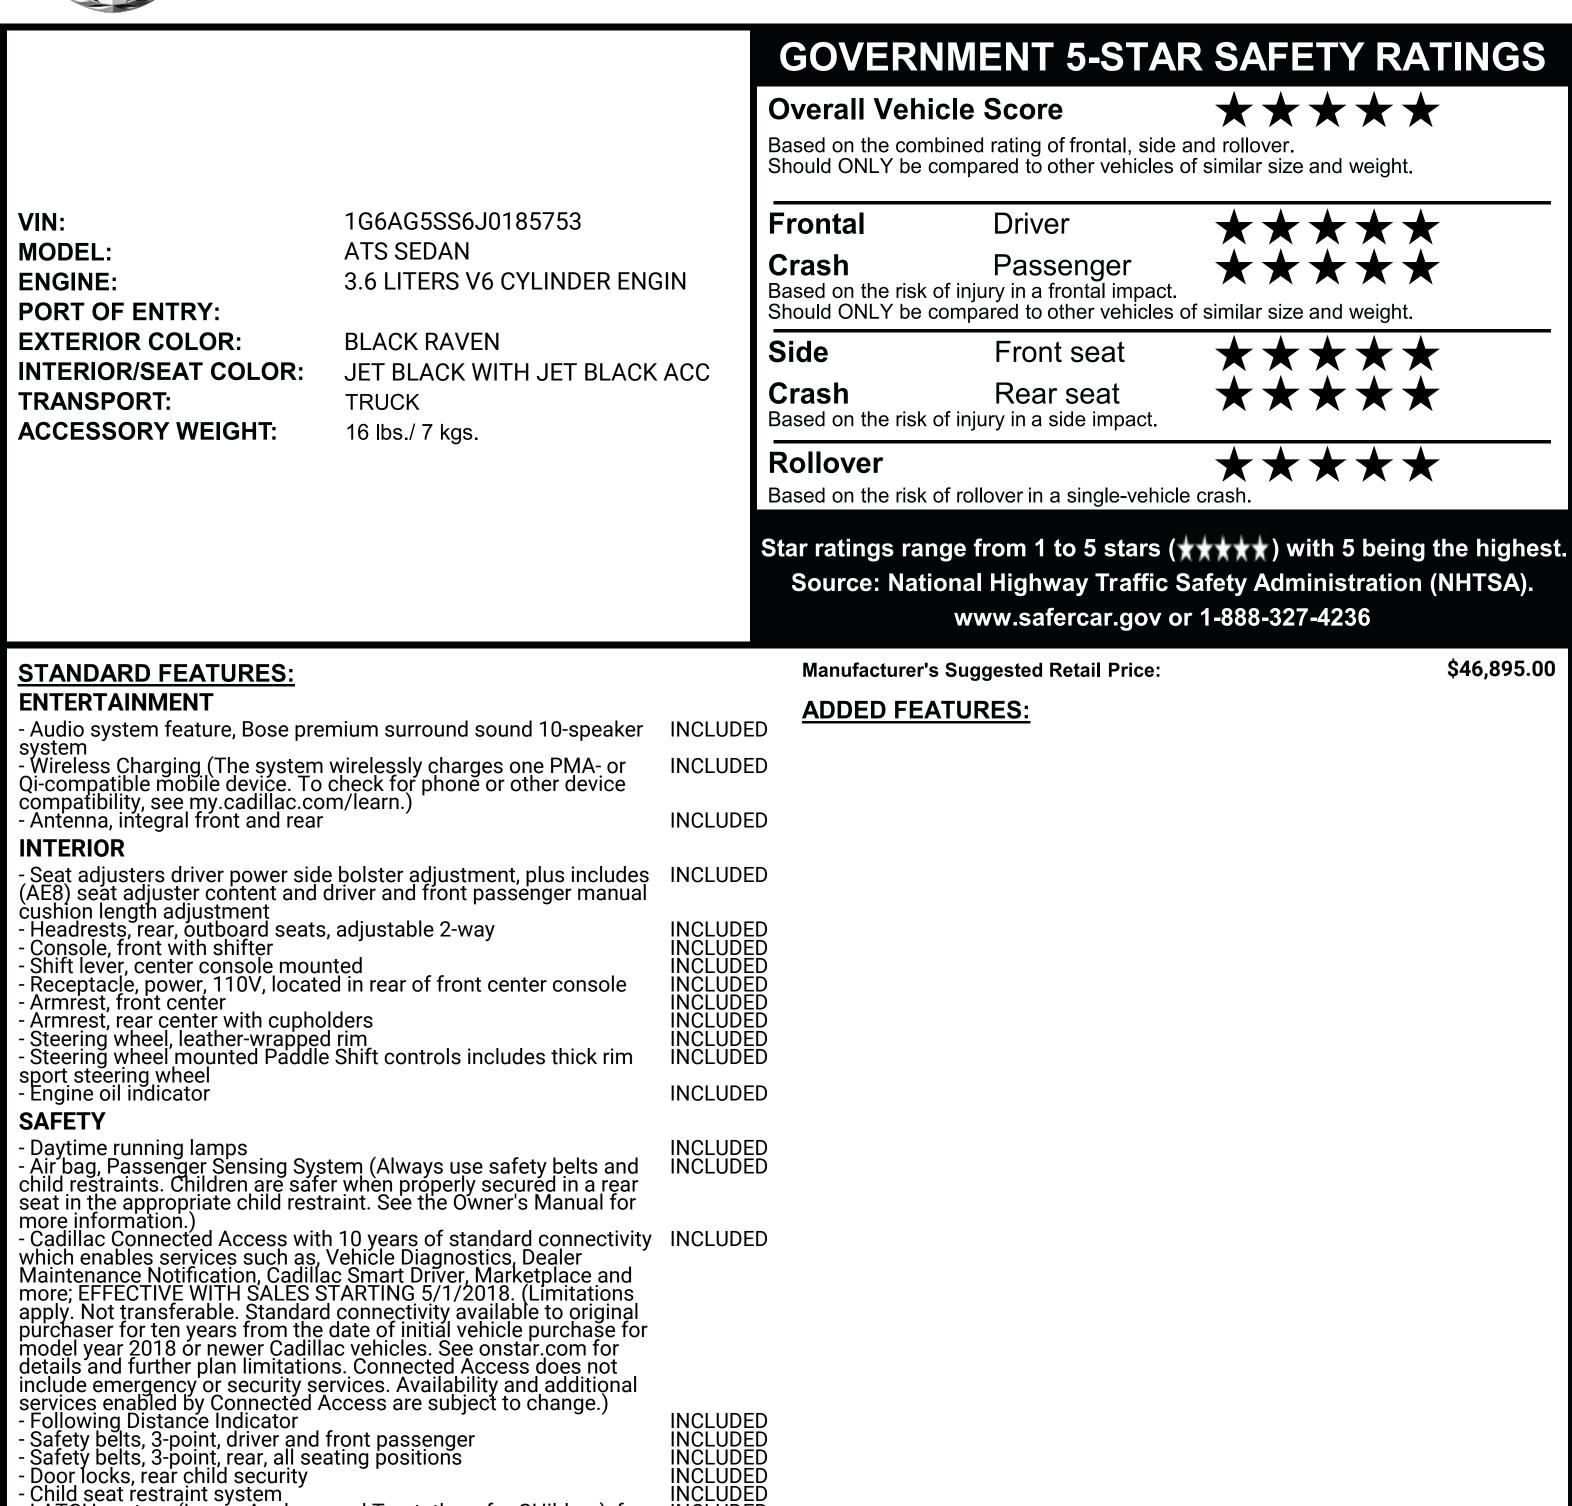

## adillac 2018 ATS Sedan 4dr Sdn 3.6L Premium Luxury AWD

INCLUDED INCLUDED

INCLUDED

**INCLUDED** 

INCLUDED

**Delivery Fees** 

**Total Price:** 

**Fuel Economy and Environment Gasoline Fuel** Fuel Economy You spend Large Cars range from 14 to 40 MPG. MPG The best vehicle rates 119 MPGe. more in fuel costs city highway over 5 years **4.5** gallons per 100 miles compared to the average new vehicle. Annual fuel COST Actual results will vary for many reasons, including driving conditions and how you drive and maintain your vehicle. The average new vehicle gets 25 MPG and costs \$9,000 to fuel over 5 years. Cost Smartphone QR Code = estimates are based on 15,000 miles per year at \$ 3.00 per gallon. MPGe is miles per gasoline gallon equivalent. Vehicle emissions are a significant cause of climate change and smog. tueleconomy.gov