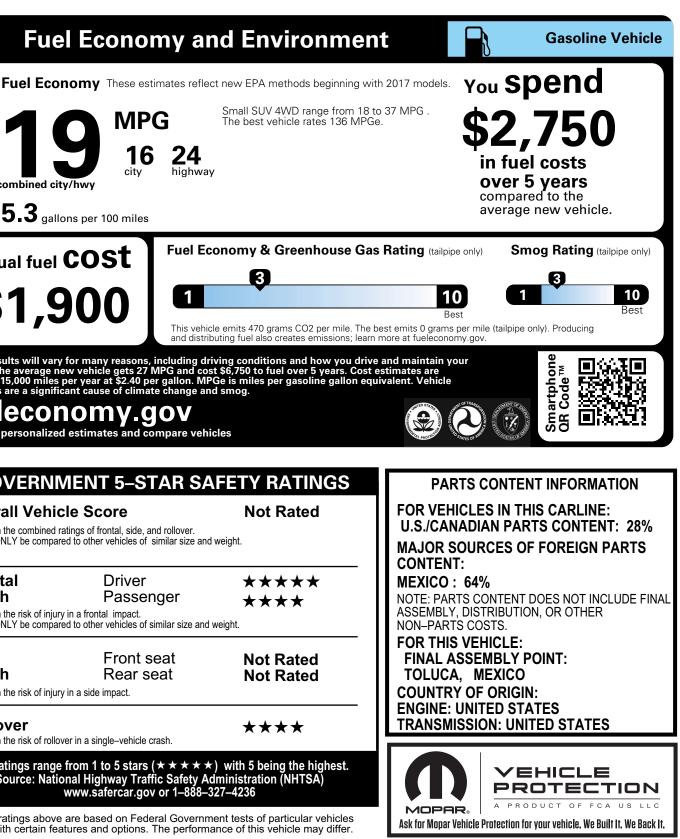

The safety ratings above are based on Federal Government tests of particular vehicles equipped with certain features and options. The performance of this vehicle may differ.

16

city

24

highway

1

3

\*\*\*\*

\*\*\*\*

THIS LABEL IS ADDED TO THIS VEHICLE TO COMPLY WITH FEDERAL LAW. THE LABEL CANNOT BE REMOVED OR ALTERED PRIOR TO DELIVERY TO THE ULTIMATE PURCHASER.

\* STATE AND/OR LOCAL TAXES IF ANY, LICENSE AND TITLE FEES AND DEALER SUPPLIED AND INSTALLED OPTIONS AND ACCESSORIES ARE NOT INCLUDED IN THIS PRICE. DISCOUNT, IF ANY IS BASED ON PRICE OF OPTIONS IF PURCHASED SEPARATELY.