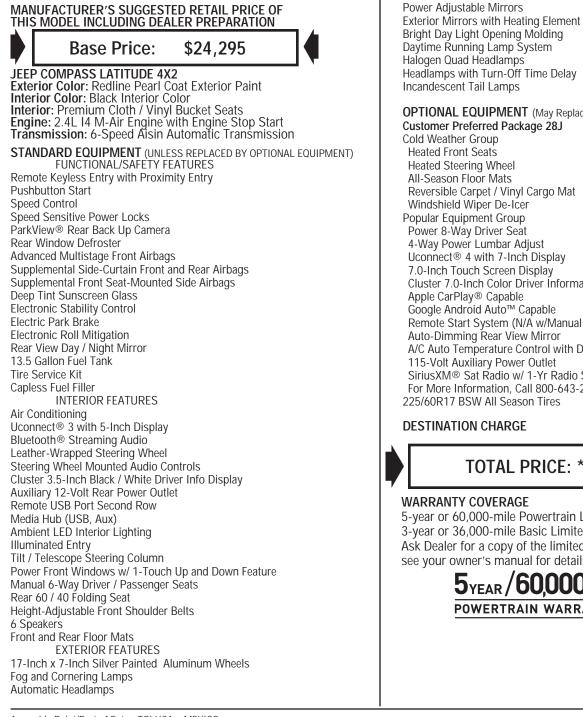

## 2018 MODEL YEAR Jeep COMPASS LATITUDE FWD

THIS VEHICLE IS MANUFACTURED TO MEET SPECIFIC UNITED STATES REQUIREMENTS. THIS VEHICLE IS NOT MANUFACTURED FOR SALE OR REGISTRATION OUTSIDE OF THE UNITED STATES.

Bright Day Light Opening Molding Davtime Running Lamp System Halogen Quad Headlamps Headlamps with Turn-Off Time Delay Incandescent Tail Lamps **OPTIONAL EQUIPMENT** (May Replace Standard Equipment) Customer Preferred Package 28J Cold Weather Group \$745 Heated Front Seats Heated Steering Wheel All-Season Floor Mats Reversible Carpet / Vinyl Cargo Mat Windshield Wiper De-Icer Popular Equipment Group \$1,295 Power 8-Way Driver Seat 4-Way Power Lumbar Adjust Uconnect<sup>®</sup> 4 with 7-Inch Display 7.0-Inch Touch Screen Display Cluster 7.0-Inch Color Driver Information Display Apple CarPlay<sup>®</sup> Capable Google Android Auto<sup>™</sup> Capable Remote Start System (N/A w/Manual Transmission) Auto-Dimming Rear View Mirror A/C Auto Temperature Control with Dual Zone Control 115-Volt Auxiliary Power Outlet SiriusXM® Sat Radio w/ 1-Yr Radio Subscription For More Information, Call 800-643-2112 225/60R17 BSW All Season Tires

**DESTINATION CHARGE** 

\$1,095

**TOTAL PRICE: \* \$27,430** 

WARRANTY COVERAGE 5-year or 60,000-mile Powertrain Limited Warranty. 3-year or 36,000-mile Basic Limited Warranty. Ask Dealer for a copy of the limited warranties or see your owner's manual for details.

5<sub>YEAR</sub>/60.000<sub>mile</sub> **POWERTRAIN WARRANTY** 