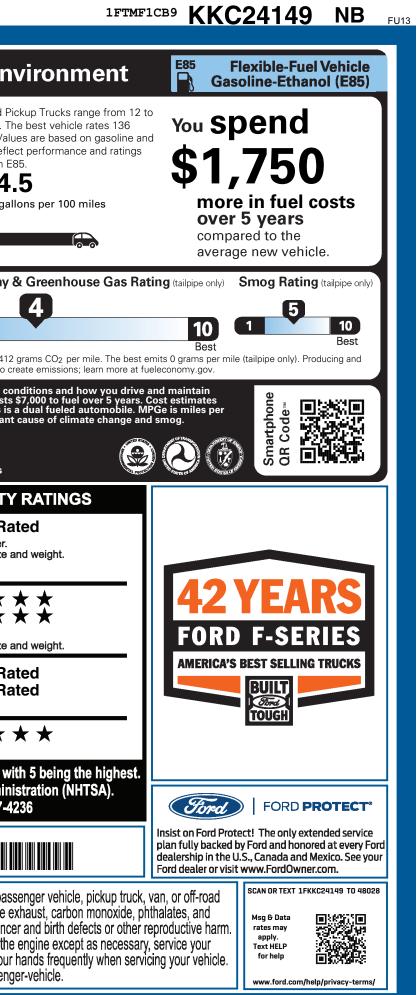

| KAN-001353 99                                                                                                                                                                                                                                                                                                                                                                                                                                                                                                                                                                                                                                                                     | 21E 204 7B X X<br>LABL ADJ COV PRCS                                                                                                                                                           | X IFTMF1C                         | B9KKC24149 F-                                                                                                                                                                                                                                                                                                                                                                                                                                                                                                                                                    | 150                |                                                                                                                                                                                                                                                                                                                                                                                                                                                        |
|-----------------------------------------------------------------------------------------------------------------------------------------------------------------------------------------------------------------------------------------------------------------------------------------------------------------------------------------------------------------------------------------------------------------------------------------------------------------------------------------------------------------------------------------------------------------------------------------------------------------------------------------------------------------------------------|-----------------------------------------------------------------------------------------------------------------------------------------------------------------------------------------------|-----------------------------------|------------------------------------------------------------------------------------------------------------------------------------------------------------------------------------------------------------------------------------------------------------------------------------------------------------------------------------------------------------------------------------------------------------------------------------------------------------------------------------------------------------------------------------------------------------------|--------------------|--------------------------------------------------------------------------------------------------------------------------------------------------------------------------------------------------------------------------------------------------------------------------------------------------------------------------------------------------------------------------------------------------------------------------------------------------------|
| Go Further<br>ford.com                                                                                                                                                                                                                                                                                                                                                                                                                                                                                                                                                                                                                                                            | ICLE DESCRIPTION<br><b>F-150</b><br>2019 F-150 4X2 REGULAR C<br>141" WHEELBASE<br>3.3L V6 PFDI<br>ELEC 6-SPEED AUTO W/TOW                                                                     | OXFORD V<br>INTERIOR              | KK C24<br>WHITE<br>AY CLOTH 40/20/40                                                                                                                                                                                                                                                                                                                                                                                                                                                                                                                             | 149                | EPA<br>DOT Fuel Economy and En<br>Fuel Economy<br>R 2 2 2 MPG Standard F<br>25 MPG. T<br>MPGe. Vai<br>do not refl<br>based on F                                                                                                                                                                                                                                                                                                                        |
| STANDARD EQUIPMENT INCLUDED<br>EXTERIOR<br>• DAYTIME RUNNING LIGHTS<br>• EASY FUEL® CAPLESS FILLER<br>• FULLY BOXED STEEL FRAME<br>• HALOGEN HEADLAMPS<br>• HEADLAMPS - AUTO HIGH BEAM<br>• HEADLAMPS - AUTO LAMP<br>(ON/OFF)<br>• LOCKING REMOVABLE TAILGATE<br>• PICKUP BOX TIE DOWN HOOKS<br>• TRAILER SWAY CONTROL<br>• WIPERS- INTERMITTENT<br>INCLUDED ON THIS VEHICLE<br>EQUIPMENT GROUP 100A<br>• XL SERIES<br>OPTIONAL EQUIPMENT/OTHER<br>4061-200K01/01/18 NN056Y<br>1.7" SILVER STEEL WHEELS<br>245/70R 17 BSW ALL-SEASON<br>3.55 RATIO REGULAR AXLE<br>6170# GVWR PACKAGE<br>FRONT LICENSE PLATE BRACKET<br>50 STATE EMISSIONS<br>CRUISE CONTROL<br>FLEX FUEL VEHICLE | AT NO EXTRA CHARGE  ACCOUNTROL, SINGLE ZONE  DUAL SUNVISORS  ILLUMINATED ENTRY  OUTSIDE TEMP DISPLAY  POWERPOINT - 12V (FRONT)  TILT/TELESCOPE STR COLUMN  (MSRP)  NO CHARGE NO CHARGE 225.00 | BASE PR<br>TOTAL O<br>TOTAL V     | P TECH       • AIRBAGS - FRONT SEA<br>MOUNTED SIDE IMPACE         SSIST       • AIRBAGS - SAFETY CA         PARK BRAKE       • CTR HIGH MOUNT STC         PARK BRAKE       • CTR HIGH MOUNT STC         FRIOR LIGHT       • SECURILOCK® ANTI-T         IG SYSTEM       • SOS POST-CRASH ALE         IOCKS       • TIRE PRESSURE MONI         T       • SOS POST-CRASH ALE         RRORS       • TIRE PRESSURE MONI         REAR SHOCKS       • 3YR/36,000 BUMPER /         SSIST W/AEB       • 5YR/60,000 POWERTR         NION STEER       • 5YR/60,000 ROADSIDE |                    | based on F<br>combined city/hwy bity bigway day<br>combined city/hwy bity bigway day<br>Driving Range<br>Gasoline: 526 miles<br>Ethanol (E85): 382 miles<br>Cannual fuel COSSS<br>STAR STAR STAR STAR STAR<br>STAR STAR STAR STAR STAR<br>STAR STAR STAR STAR STAR<br>Annual fuel COSSS<br>STAR STAR STAR STAR STAR<br>Star Star Star Star Star Star Star Star                                                                                         |
|                                                                                                                                                                                                                                                                                                                                                                                                                                                                                                                                                                                                                                                                                   | ticle                                                                                                                                                                                         |                                   |                                                                                                                                                                                                                                                                                                                                                                                                                                                                                                                                                                  |                    | Frontal<br>CrashDriver<br>PassengerBased on the risk of injury in a frontal impact.<br>Should ONLY be compared to other vehicles of similar sizeSideFront seat<br>Rear seatSideFront seat<br>Not R<br>Based on the risk of injury in a side impact.Rollover* *Based on the risk of rollover in a single-vehicle crash.Star ratings range from 1 to 5 stars (*****),<br>Source: National Highway Traffic Safety Admin<br>www.safercar.gov or 1-888-327- |
|                                                                                                                                                                                                                                                                                                                                                                                                                                                                                                                                                                                                                                                                                   | RAMP ONE<br>CB08<br>RAMP TWO                                                                                                                                                                  | RAIL                              | Whether you decide to lease<br>vehicle, you'll find the choir                                                                                                                                                                                                                                                                                                                                                                                                                                                                                                    | ces that are right | IFTMF1CB9KKC24149                                                                                                                                                                                                                                                                                                                                                                                                                                      |
|                                                                                                                                                                                                                                                                                                                                                                                                                                                                                                                                                                                                                                                                                   | State and Local taxes are not                                                                                                                                                                 | asoline, License, and Title Fees, | SPECIAL ORDE<br>A 7BX XX 915 001353 01                                                                                                                                                                                                                                                                                                                                                                                                                                                                                                                           |                    | lead, which are known to the State of California to cause cano<br>To minimize exposure, avoid breathing exhaust, do not idle th<br>vehicle in a well-ventilated area and wear gloves or wash you<br>For more information go to www.P65Warnings.ca.gov/passen                                                                                                                                                                                           |