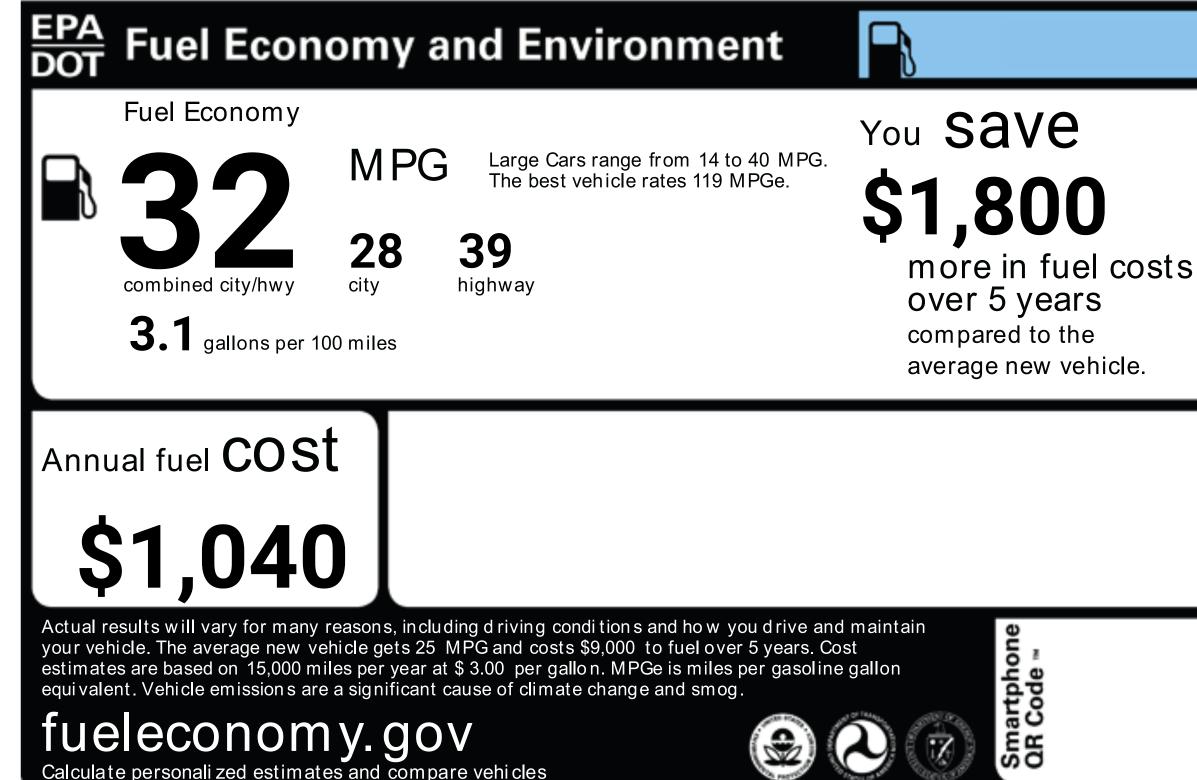

r seat of injury in a side impact.                              | $\star\star\star\star\star$                                                       |
| Rollover Based on the risk             | of rollover in a single-vehic                                      | ★ ★ ★ ★ ★ le crash.                                                               |
|                                        |                                                                    | *****) with 5 being the highest. Safety Administration (NHTSA). or 1-888-327-4236 |
| Manufacturer's Suggested Petail Prices |                                                                    | \$25.550.00                                                                       |

## \$25,550.00

\$900.00 \$0.00

\$69.00

\$264.00 \$129.00