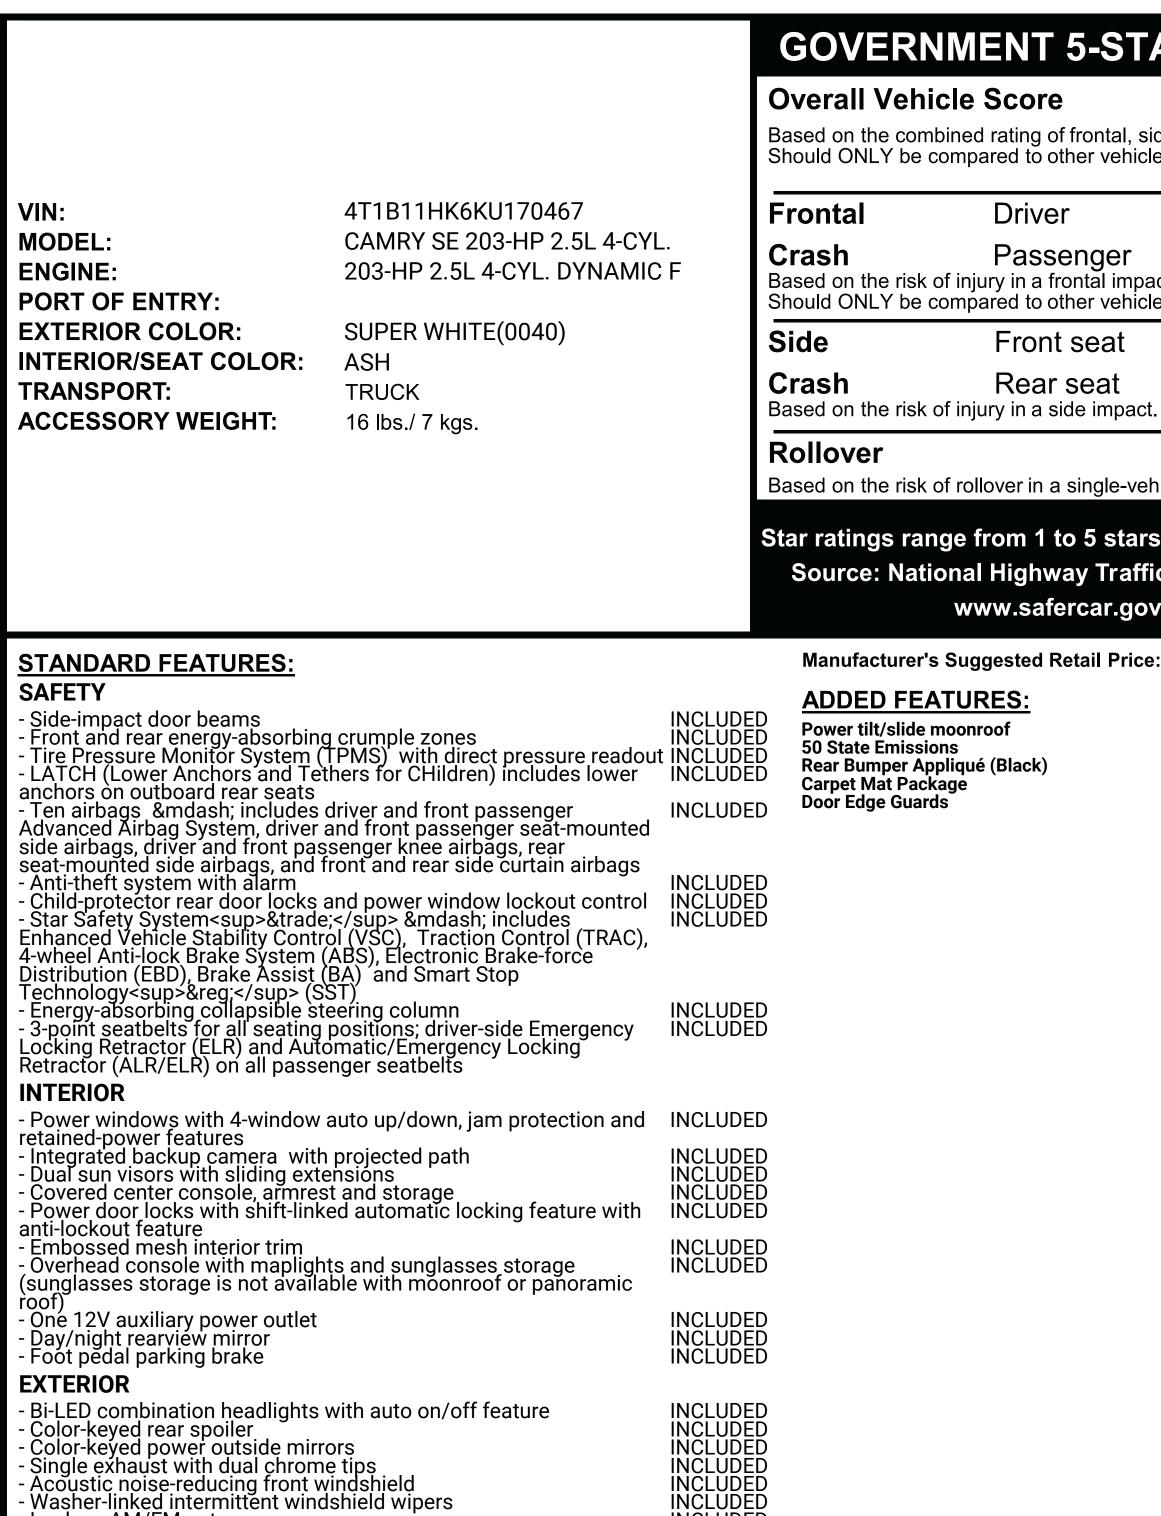

INCLUDED INCLUDED

**Total Price:** 

|                                        | nbined rating of frontal, side compared to other vehicles  Driver  | of similar size and weight.                                                       |
|----------------------------------------|--------------------------------------------------------------------|-----------------------------------------------------------------------------------|
| <b>Crash</b><br>Based on the risk      | Passenger of injury in a frontal impact compared to other vehicles |                                                                                   |
| Side                                   | Front seat                                                         | $\star\star\star\star\star$                                                       |
| <b>Crash</b><br>Based on the risk      | Rear seat of injury in a side impact.                              | $\star\star\star\star\star$                                                       |
| Rollover Based on the risk             | of rollover in a single-vehic                                      | ★ ★ ★ ★ ★ le crash.                                                               |
|                                        |                                                                    | *****) with 5 being the highest. Safety Administration (NHTSA). or 1-888-327-4236 |
| Manufacturer's Suggested Petail Prices |                                                                    | \$25.550.00                                                                       |