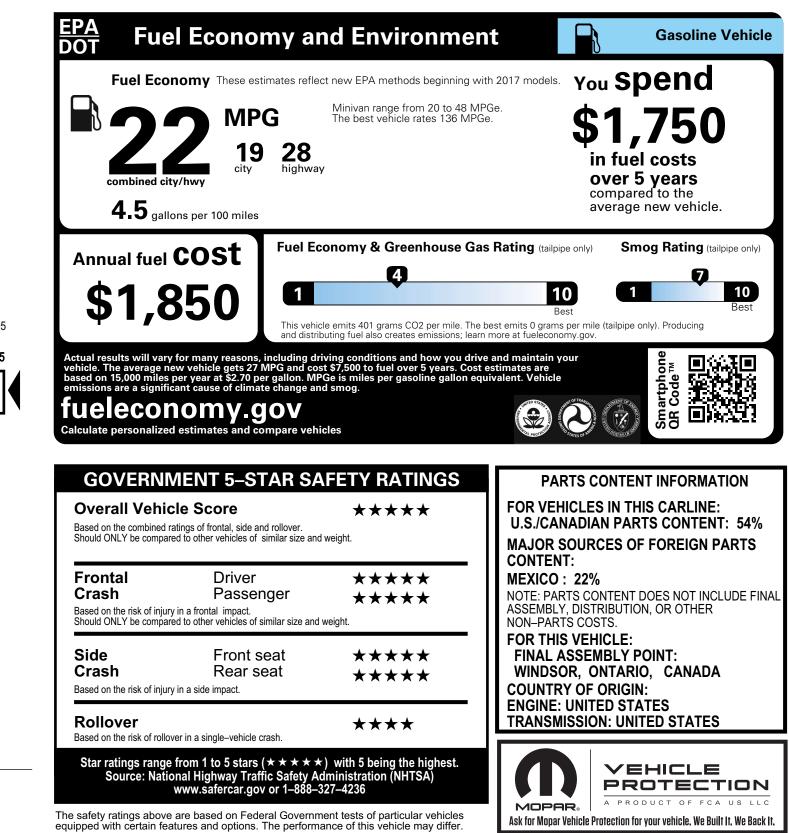

For more information visit: www.chrysler.com or call 1-800-CHRYSI FR

| Based on the risk of injury in a side impact.   Rollover   Based on the risk of rollover in a single–vehicle crash. | Crash                   | Rear seat                         | ***       |
|---------------------------------------------------------------------------------------------------------------------|-------------------------|-----------------------------------|-----------|
|                                                                                                                     | Based on the risk of in | jury in a side impact.            | , , , , , |
|                                                                                                                     | Rollover                |                                   | **        |
|                                                                                                                     | Based on the risk of ro | llover in a single-vehicle crash. |           |
|                                                                                                                     | Source: Na              | tional Highway Traffic Safety A   |           |