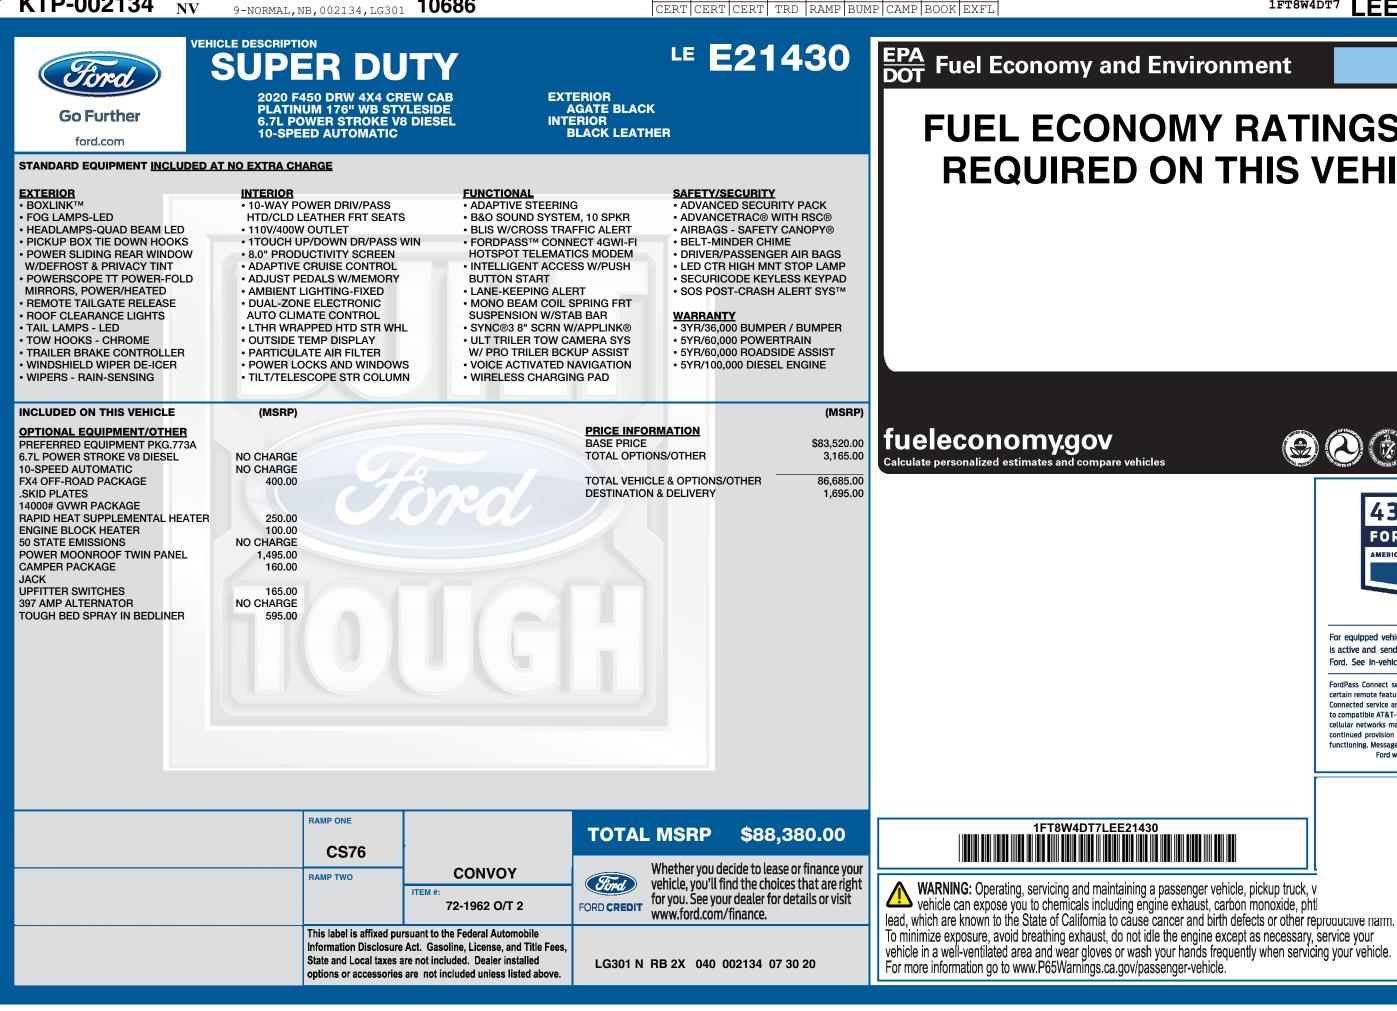

## **FUEL ECONOMY RATINGS NOT REQUIRED ON THIS VEHICLE**

For equipped vehicles, The FordPass Connect<sup>™</sup> modern is active and sending vehicle data (e.g., diagnostics) to Ford. See in-vehicle Settings for connectivity options.

FordPass Connect service™ and FordPass App™ required for certain remote features (see App Terms for more information). Connected service and related feature functionality is subject to compatible AT&T-network availability. Evolving technology / cellular networks may affect functionality and availability, or continued provision of some features, prohibiting them from functioning. Message and data rates may apply. See your local Ford website for our privacy policy.