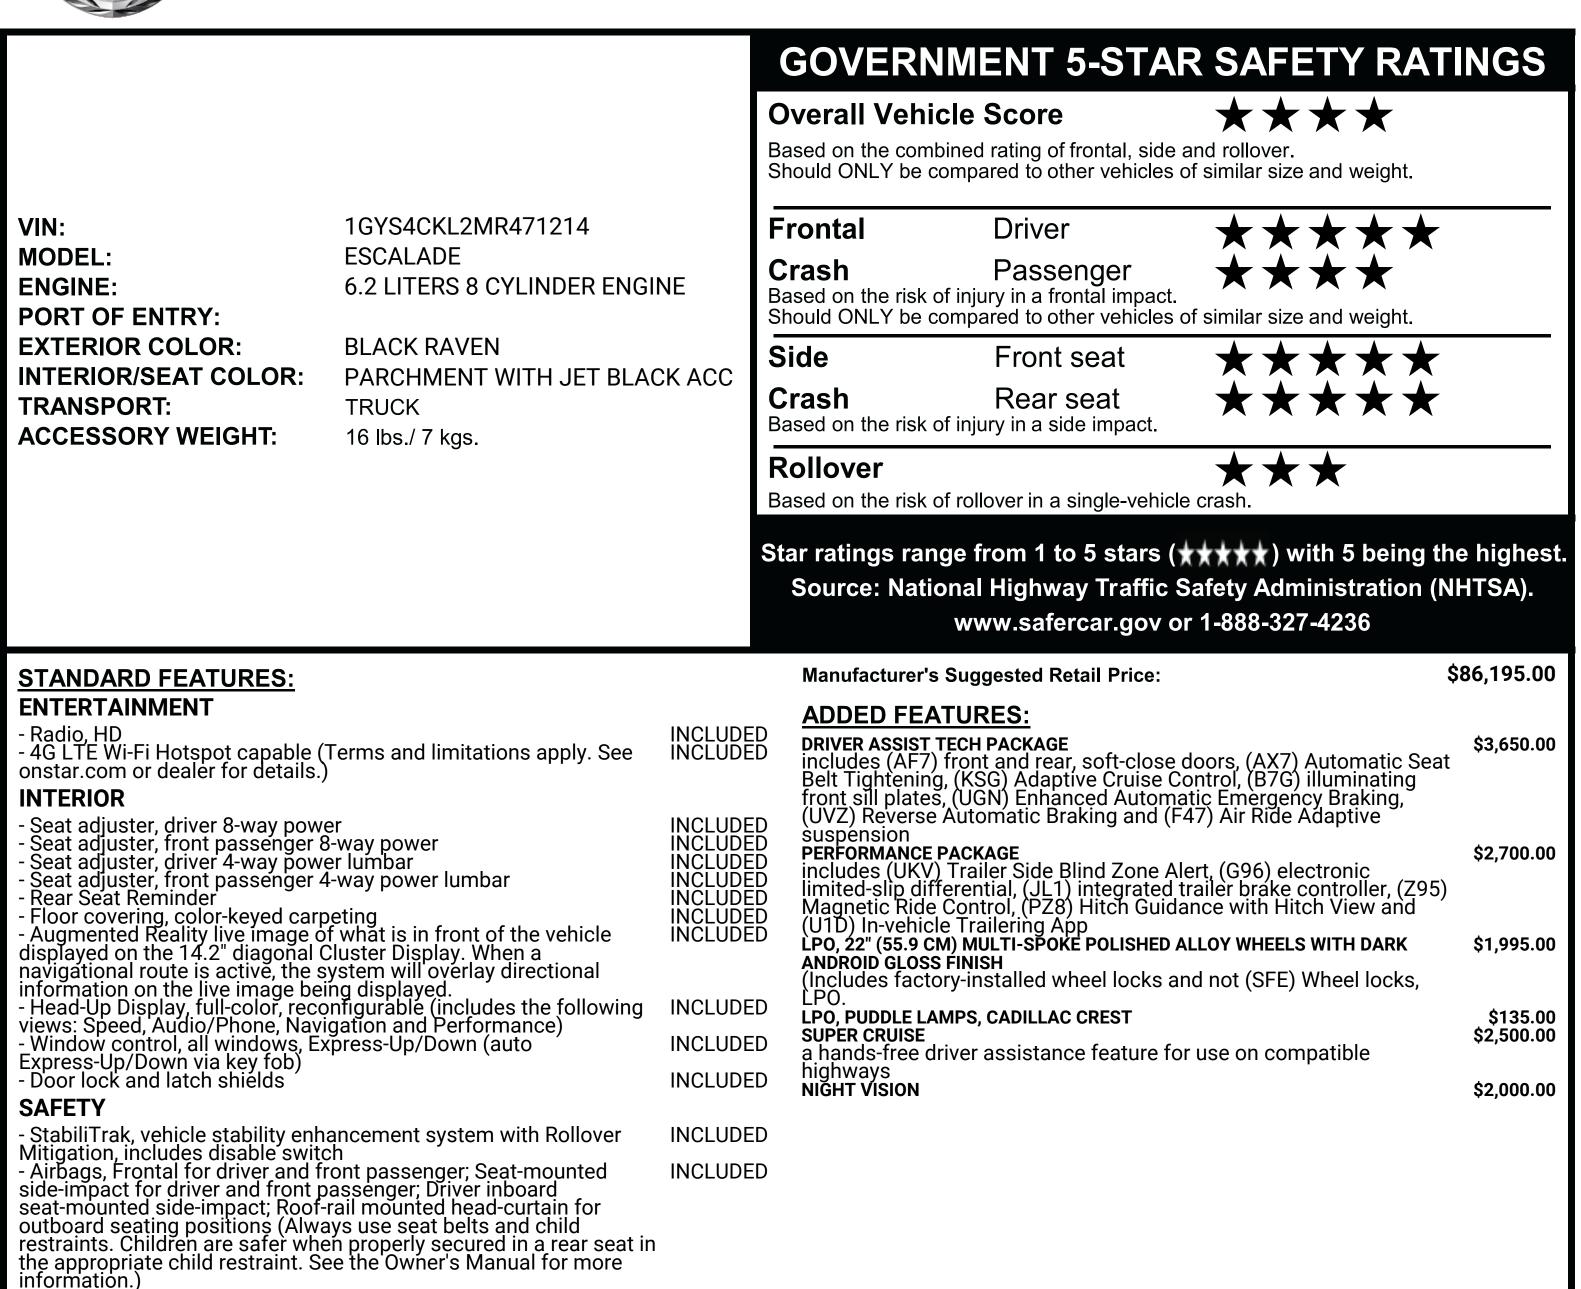

- Front outboard Passenger Sensing System for frontal outboard passenger airbag (Always use seat belts and child restraints. Children are safer when properly secured in a rear seat in the appropriate child restraint. See the Owner's Manual for more information.)

- Cadillac Connected Access capable (Subject to terms. See onstar.com or dealer for details.)
- Enhanced Automatic Parking Assist includes semi-automatic

steering, applying limited braking, as well as shifting gears into a detected parking space
- Rear Cross Traffic Alert
- Rear Pedestrian Alert
- Safety Alert Seat
- Seat belt indicator, 2nd row
- Seat belt indicator, 3rd row

- Tires, 275/50R22SL all-season, blackwall

**EXTERIOR** 

## *adillac* 2021 Escalade 4WD 4dr Premium Luxury

\$1,695.00

\$100,870.00



INCLUDED

INCLUDED

**INCLUDED** 

INCLUDED INCLUDED INCLUDED

INCLUDED INCLUDED

INCLUDED

**Delivery Fees** 

**Total Price:**