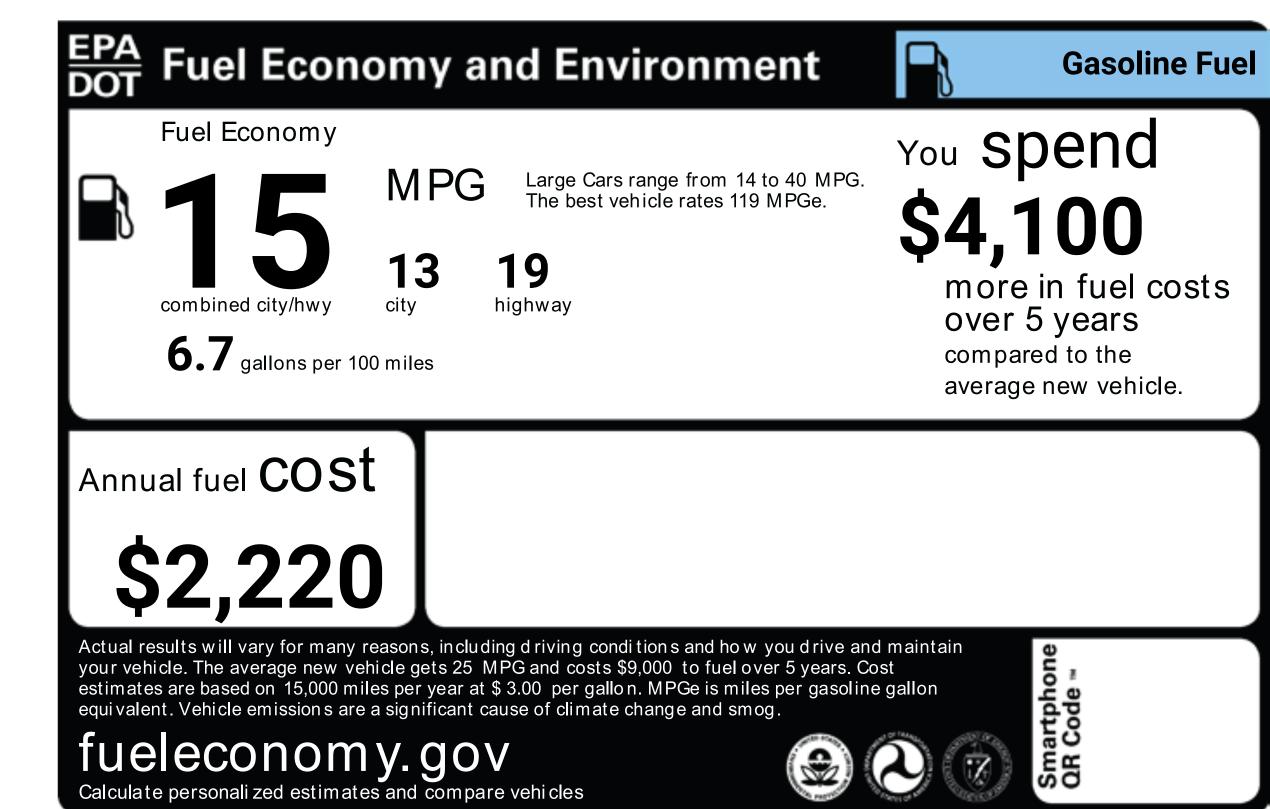

estraints. Children are safer when properly secured in a rear seat in the appropriate child restraint. See the Owner's Manual for more information.)

- Cadillac Connected Access capable (Subject to terms. See onstar.com or dealer for details.)
- Enhanced Automatic Parking Assist includes semi-automatic

steering, applying limited braking, as well as shifting gears into a detected parking space
- Rear Cross Traffic Alert
- Rear Pedestrian Alert
- Safety Alert Seat
- Seat belt indicator, 2nd row
- Seat belt indicator, 3rd row

- Tires, 275/50R22SL all-season, blackwall

**EXTERIOR** 

## *adillac* 2021 Escalade 4WD 4dr Premium Luxury

\$1,695.00

\$100,870.00



INCLUDED

INCLUDED

**INCLUDED** 

INCLUDED INCLUDED INCLUDED

INCLUDED INCLUDED

INCLUDED

**Delivery Fees** 

**Total Price:**