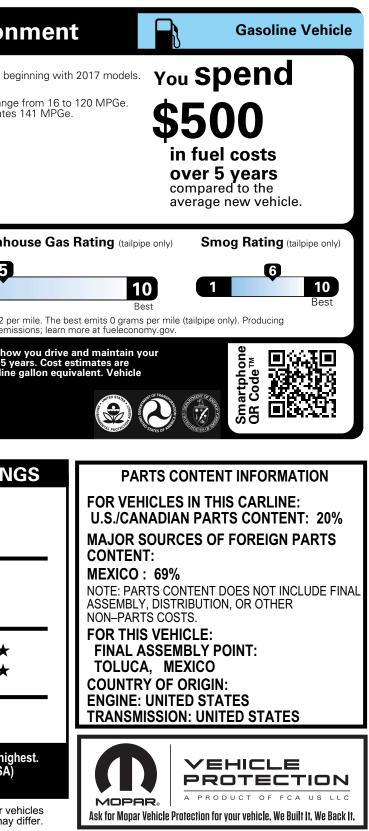

**POWERTRAIN WARRANTY** 

3-year or 36,000-mile Basic Limited Warranty.

Ask Dealer for a copy of the limited warranties or

\$245

\$395

\$1.495

\$32.930

|                                                                                                                                                                                                                                                                                                                                                                                                                                                                                                                                                                                                                                                                                                                                                                                                                                                                                                                                                                                                                                                                                                                                                                                                                                                                                                                                                                                                                                                                                                                                                                                                                                                                                                                                                                                                                                                                                                                                                                                                                                                                                                                                | MPG                                                                                                                                                                                                         | Small SUV 4WI<br>The best vehicl                                                             |
|--------------------------------------------------------------------------------------------------------------------------------------------------------------------------------------------------------------------------------------------------------------------------------------------------------------------------------------------------------------------------------------------------------------------------------------------------------------------------------------------------------------------------------------------------------------------------------------------------------------------------------------------------------------------------------------------------------------------------------------------------------------------------------------------------------------------------------------------------------------------------------------------------------------------------------------------------------------------------------------------------------------------------------------------------------------------------------------------------------------------------------------------------------------------------------------------------------------------------------------------------------------------------------------------------------------------------------------------------------------------------------------------------------------------------------------------------------------------------------------------------------------------------------------------------------------------------------------------------------------------------------------------------------------------------------------------------------------------------------------------------------------------------------------------------------------------------------------------------------------------------------------------------------------------------------------------------------------------------------------------------------------------------------------------------------------------------------------------------------------------------------|-------------------------------------------------------------------------------------------------------------------------------------------------------------------------------------------------------------|----------------------------------------------------------------------------------------------|
|                                                                                                                                                                                                                                                                                                                                                                                                                                                                                                                                                                                                                                                                                                                                                                                                                                                                                                                                                                                                                                                                                                                                                                                                                                                                                                                                                                                                                                                                                                                                                                                                                                                                                                                                                                                                                                                                                                                                                                                                                                                                                                                                | 22 30                                                                                                                                                                                                       | _                                                                                            |
| combined c                                                                                                                                                                                                                                                                                                                                                                                                                                                                                                                                                                                                                                                                                                                                                                                                                                                                                                                                                                                                                                                                                                                                                                                                                                                                                                                                                                                                                                                                                                                                                                                                                                                                                                                                                                                                                                                                                                                                                                                                                                                                                                                     | city high                                                                                                                                                                                                   | way                                                                                          |
| <b>4.0</b> gal                                                                                                                                                                                                                                                                                                                                                                                                                                                                                                                                                                                                                                                                                                                                                                                                                                                                                                                                                                                                                                                                                                                                                                                                                                                                                                                                                                                                                                                                                                                                                                                                                                                                                                                                                                                                                                                                                                                                                                                                                                                                                                                 | lons per 100 miles                                                                                                                                                                                          |                                                                                              |
| Annual fuel                                                                                                                                                                                                                                                                                                                                                                                                                                                                                                                                                                                                                                                                                                                                                                                                                                                                                                                                                                                                                                                                                                                                                                                                                                                                                                                                                                                                                                                                                                                                                                                                                                                                                                                                                                                                                                                                                                                                                                                                                                                                                                                    | cost Fuel                                                                                                                                                                                                   | Economy & Gre                                                                                |
| ¢1 (                                                                                                                                                                                                                                                                                                                                                                                                                                                                                                                                                                                                                                                                                                                                                                                                                                                                                                                                                                                                                                                                                                                                                                                                                                                                                                                                                                                                                                                                                                                                                                                                                                                                                                                                                                                                                                                                                                                                                                                                                                                                                                                           |                                                                                                                                                                                                             |                                                                                              |
| \$1,6                                                                                                                                                                                                                                                                                                                                                                                                                                                                                                                                                                                                                                                                                                                                                                                                                                                                                                                                                                                                                                                                                                                                                                                                                                                                                                                                                                                                                                                                                                                                                                                                                                                                                                                                                                                                                                                                                                                                                                                                                                                                                                                          | This v                                                                                                                                                                                                      | ehicle emits 358 grams<br>istributing fuel also crea                                         |
| ueleco                                                                                                                                                                                                                                                                                                                                                                                                                                                                                                                                                                                                                                                                                                                                                                                                                                                                                                                                                                                                                                                                                                                                                                                                                                                                                                                                                                                                                                                                                                                                                                                                                                                                                                                                                                                                                                                                                                                                                                                                                                                                                                                         | ry for many reasons, including<br>new vehicle gets 27 MPG and<br>s per year at \$2.70 per gallon.<br>icant cause of climate change<br><b>NOMY.GOV</b><br>ed estimates and compare v                         |                                                                                              |
| deleco<br>alculate personalize<br>GOVERN                                                                                                                                                                                                                                                                                                                                                                                                                                                                                                                                                                                                                                                                                                                                                                                                                                                                                                                                                                                                                                                                                                                                                                                                                                                                                                                                                                                                                                                                                                                                                                                                                                                                                                                                                                                                                                                                                                                                                                                                                                                                                       | nomy.gov<br>ed estimates and compare v<br>MENT 5–STAR S                                                                                                                                                     | BAFETY RA                                                                                    |
| UEIECO<br>alculate personalize<br>GOVERNI<br>Overall Vehi<br>Based on the combined                                                                                                                                                                                                                                                                                                                                                                                                                                                                                                                                                                                                                                                                                                                                                                                                                                                                                                                                                                                                                                                                                                                                                                                                                                                                                                                                                                                                                                                                                                                                                                                                                                                                                                                                                                                                                                                                                                                                                                                                                                             | nomy.gov<br>ed estimates and compare v<br>MENT 5–STAR S                                                                                                                                                     | SAFETY RA                                                                                    |
| UEIECO<br>alculate personalize<br>GOVERNI<br>Overall Vehi<br>Based on the combined<br>Should ONLY be compa<br>Frontal                                                                                                                                                                                                                                                                                                                                                                                                                                                                                                                                                                                                                                                                                                                                                                                                                                                                                                                                                                                                                                                                                                                                                                                                                                                                                                                                                                                                                                                                                                                                                                                                                                                                                                                                                                                                                                                                                                                                                                                                          | nomy.gov<br>ed estimates and compare v<br>MENT 5–STAR S<br>cle Score<br>ratings of frontal, side, and rollover.<br>ared to other vehicles of similar size<br>Driver                                         | The hicles $\mathbf{SAFETY}$ RA $\mathbf{X}$ and weight.                                     |
| A contract of the second secon | nomy.gov<br>ed estimates and compare v<br>MENT 5–STAR S<br>cle Score<br>ratings of frontal, side, and rollover.<br>ared to other vehicles of similar size<br>Driver<br>Passenger                            | AFETY RA<br>****<br>and weight.                                                              |
| A contract of the second secon | nomy.gov<br>ed estimates and compare v<br>MENT 5–STAR S<br>cle Score<br>ratings of frontal, side, and rollover.<br>ared to other vehicles of similar size<br>Driver<br>Passenger<br>urv in a frontal impact | $\begin{array}{c} \text{SAFETY RA} \\ & \star \star \star \\ \text{and weight.} \end{array}$ |