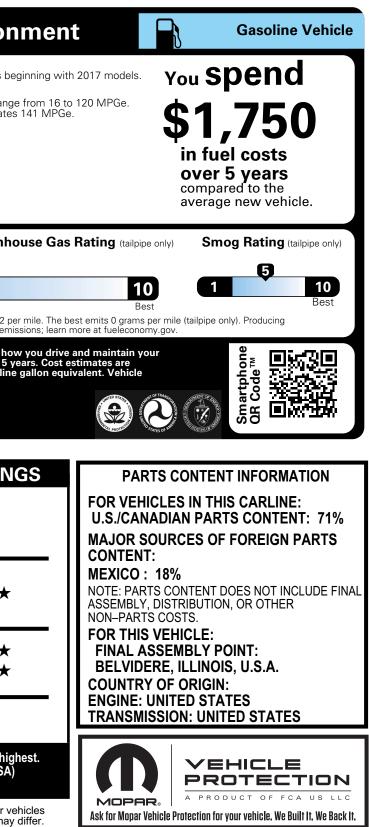

| Assembly Point/Port of Entry: BELVIDERE, | ILLINOIS, U.S.A. |
|------------------------------------------|------------------|
| VIN: 1C4–PJMMX1MD–238979                 | L4-VON: 4664     |

S.L.

1203-0

|                                                                                                                                                                                          |                                                                                                                                                                                                                                                                                                                                                                      | tes reflect new EPA methods beg<br>Small SUV 4WD range                                                                                                                                                                                                                                                                                                                                                                                                                                                                                                                                                                                                                                                                                                                                                                                                                                                                                                                                                                                                                                                                                                                                                                                                                                                                                                                                                                                                                                                                                                                                                                                                                                                                                                                                                                                                                                                                                                                                                                                                                                                                       |
|------------------------------------------------------------------------------------------------------------------------------------------------------------------------------------------|----------------------------------------------------------------------------------------------------------------------------------------------------------------------------------------------------------------------------------------------------------------------------------------------------------------------------------------------------------------------|------------------------------------------------------------------------------------------------------------------------------------------------------------------------------------------------------------------------------------------------------------------------------------------------------------------------------------------------------------------------------------------------------------------------------------------------------------------------------------------------------------------------------------------------------------------------------------------------------------------------------------------------------------------------------------------------------------------------------------------------------------------------------------------------------------------------------------------------------------------------------------------------------------------------------------------------------------------------------------------------------------------------------------------------------------------------------------------------------------------------------------------------------------------------------------------------------------------------------------------------------------------------------------------------------------------------------------------------------------------------------------------------------------------------------------------------------------------------------------------------------------------------------------------------------------------------------------------------------------------------------------------------------------------------------------------------------------------------------------------------------------------------------------------------------------------------------------------------------------------------------------------------------------------------------------------------------------------------------------------------------------------------------------------------------------------------------------------------------------------------------|
|                                                                                                                                                                                          |                                                                                                                                                                                                                                                                                                                                                                      | The best vehicle rates                                                                                                                                                                                                                                                                                                                                                                                                                                                                                                                                                                                                                                                                                                                                                                                                                                                                                                                                                                                                                                                                                                                                                                                                                                                                                                                                                                                                                                                                                                                                                                                                                                                                                                                                                                                                                                                                                                                                                                                                                                                                                                       |
| combined                                                                                                                                                                                 | tity/hwy                                                                                                                                                                                                                                                                                                                                                             | 27<br>highway                                                                                                                                                                                                                                                                                                                                                                                                                                                                                                                                                                                                                                                                                                                                                                                                                                                                                                                                                                                                                                                                                                                                                                                                                                                                                                                                                                                                                                                                                                                                                                                                                                                                                                                                                                                                                                                                                                                                                                                                                                                                                                                |
| <b>4.5</b>                                                                                                                                                                               | gallons per 100 miles                                                                                                                                                                                                                                                                                                                                                |                                                                                                                                                                                                                                                                                                                                                                                                                                                                                                                                                                                                                                                                                                                                                                                                                                                                                                                                                                                                                                                                                                                                                                                                                                                                                                                                                                                                                                                                                                                                                                                                                                                                                                                                                                                                                                                                                                                                                                                                                                                                                                                              |
| Annual fu                                                                                                                                                                                | el <b>COST</b>                                                                                                                                                                                                                                                                                                                                                       | Fuel Economy & Greenho                                                                                                                                                                                                                                                                                                                                                                                                                                                                                                                                                                                                                                                                                                                                                                                                                                                                                                                                                                                                                                                                                                                                                                                                                                                                                                                                                                                                                                                                                                                                                                                                                                                                                                                                                                                                                                                                                                                                                                                                                                                                                                       |
| ¢1                                                                                                                                                                                       | 850                                                                                                                                                                                                                                                                                                                                                                  | 4                                                                                                                                                                                                                                                                                                                                                                                                                                                                                                                                                                                                                                                                                                                                                                                                                                                                                                                                                                                                                                                                                                                                                                                                                                                                                                                                                                                                                                                                                                                                                                                                                                                                                                                                                                                                                                                                                                                                                                                                                                                                                                                            |
| ΨΙ,                                                                                                                                                                                      | 050                                                                                                                                                                                                                                                                                                                                                                  | This vehicle emits 400 grams CO2 per                                                                                                                                                                                                                                                                                                                                                                                                                                                                                                                                                                                                                                                                                                                                                                                                                                                                                                                                                                                                                                                                                                                                                                                                                                                                                                                                                                                                                                                                                                                                                                                                                                                                                                                                                                                                                                                                                                                                                                                                                                                                                         |
| Actual results will vehicle. The average based on 15,000 mi emissions are a sige fuelecco                                                                                                | vary for many reasons, incl<br>le new vehicle gets 27 MPC<br>iles per year at \$2.70 per ga<br>nificant cause of climate cl                                                                                                                                                                                                                                          | and distributing fuel also creates emis<br>uding driving conditions and how<br>a and cost \$7,500 to fuel over 5 ye<br>allon. MPGe is miles per gasoline<br>hange and smog.                                                                                                                                                                                                                                                                                                                                                                                                                                                                                                                                                                                                                                                                                                                                                                                                                                                                                                                                                                                                                                                                                                                                                                                                                                                                                                                                                                                                                                                                                                                                                                                                                                                                                                                                                                                                                                                                                                                                                  |
| fueleco<br>Calculate personal<br>GOVERI                                                                                                                                                  | vary for many reasons, incl<br>je new vehicle gets 27 MPG<br>iles per year at \$2.70 per ga<br>nificant cause of climate ch<br><b>DOMOMY.GO</b><br>lized estimates and comp                                                                                                                                                                                          | and distributing fuel also creates emis<br>uding driving conditions and how<br>and cost \$7,500 to fuel over 5 ye<br>allon. MPGe is miles per gasoline<br>hange and smog.                                                                                                                                                                                                                                                                                                                                                                                                                                                                                                                                                                                                                                                                                                                                                                                                                                                                                                                                                                                                                                                                                                                                                                                                                                                                                                                                                                                                                                                                                                                                                                                                                                                                                                                                                                                                                                                                                                                                                    |
| GOVERI<br>Overall Vel<br>Based on the combin                                                                                                                                             | vary for many reasons, inclue new vehicle gets 27 MPG<br>iles per year at \$2.70 per ganificant cause of climate cl<br><b>DNOMY.GO</b><br>lized estimates and comp<br>NMENT 5–STA                                                                                                                                                                                    | and distributing fuel also creates emising driving conditions and how and cost \$7,500 to fuel over 5 yeallon. MPGe is miles per gasoline hange and smog.                                                                                                                                                                                                                                                                                                                                                                                                                                                                                                                                                                                                                                                                                                                                                                                                                                                                                                                                                                                                                                                                                                                                                                                                                                                                                                                                                                                                                                                                                                                                                                                                                                                                                                                                                                                                                                                                                                                                                                    |
| fueleco<br>Calculate personal<br>GOVERI<br>Overall Vel<br>Based on the combin<br>Should ONLY be con<br>Frontal<br>Crash<br>Based on the risk of i                                        | vary for many reasons, inclue new vehicle gets 27 MPG<br>iles per year at \$2.70 per ga<br>nificant cause of climate cl<br><b>DADOMY.GO</b><br>ized estimates and comp<br><b>NMENT 5–STA</b><br><b>hicle Score</b><br>ned ratings of frontal, side and rol                                                                                                           | and distributing fuel also creates emisive diamond of the second state of the second |
| fueleco<br>Calculate personal<br>GOVERN<br>Overall Vel<br>Based on the combin<br>Should ONLY be con<br>Frontal<br>Crash<br>Based on the risk of i<br>Should ONLY be con<br>Side          | vary for many reasons, inclue new vehicle gets 27 MPG<br>iles per year at \$2.70 per ga<br>nificant cause of climate of<br><b>DADOMY.GO</b><br>ized estimates and comp<br><b>NMENT 5–STA</b><br><b>hicle Score</b><br>ned ratings of frontal, side and rol<br>npared to other vehicles of similar<br><b>Driver</b><br><b>Passenge</b><br>injury in a frontal impact. | and distributing fuel also creates emision<br>uting driving conditions and how<br>and cost \$7,500 to fuel over 5 ye<br>allon. MPGe is miles per gasoline<br>hange and smog.<br>V<br>are vehicles<br>R SAFETY RATINO<br>*****<br>lover.<br>ar size and weight.<br>Pr<br>r size and weight.                                                                                                                                                                                                                                                                                                                                                                                                                                                                                                                                                                                                                                                                                                                                                                                                                                                                                                                                                                                                                                                                                                                                                                                                                                                                                                                                                                                                                                                                                                                                                                                                                                                                                                                                                                                                                                   |
| fueleco<br>Calculate personal<br>GOVERN<br>Overall Vel<br>Based on the combin<br>Should ONLY be con<br>Frontal<br>Crash<br>Based on the risk of i<br>Should ONLY be con<br>Side<br>Crash | vary for many reasons, inclue new vehicle gets 27 MPG<br>iles per year at \$2.70 per ga<br>nificant cause of climate of<br><b>DODOMY.GO</b><br>ized estimates and comp<br><b>NMENT 5–STA</b><br><b>hicle Score</b><br>ned ratings of frontal, side and rol<br>mpared to other vehicles of simila                                                                     | and distributing fuel also creates emission<br>utiling driving conditions and how<br>and cost \$7,500 to fuel over 5 ye<br>allon. MPGe is miles per gasoline<br>hange and smog.<br>V<br>are vehicles<br>RSAFETY RATINO<br>*****<br>lover.<br>ar size and weight.<br>er ****<br>r size and weight.<br>t *****                                                                                                                                                                                                                                                                                                                                                                                                                                                                                                                                                                                                                                                                                                                                                                                                                                                                                                                                                                                                                                                                                                                                                                                                                                                                                                                                                                                                                                                                                                                                                                                                                                                                                                                                                                                                                 |